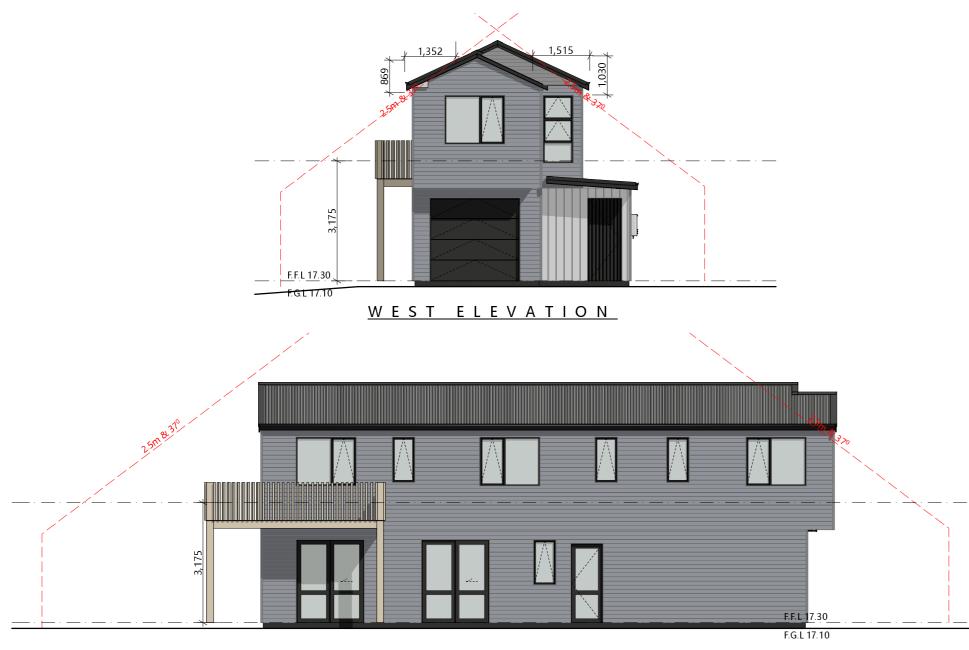

<u>EAST ELEVATION</u>

<u>NORTH ELEVATION</u>

### COLOUR

Resene Ebony

Resene Nevada

Resene cloud

|                    |                   |                 | <i>J&amp;J Architecture Ltd</i>                                                                                                                                                                                                       |
|--------------------|-------------------|-----------------|---------------------------------------------------------------------------------------------------------------------------------------------------------------------------------------------------------------------------------------|
|                    |                   |                 | NUMBER: 0210312191<br>ADDRESS: P O Box 21209, Rototuna.                                                                                                                                                                               |
|                    |                   |                 | Hamilton<br>EMAIL: jeff@jjarchi.co.nz                                                                                                                                                                                                 |
| Total colour code: | N34-005-272       |                 | DO NOT SCALE D RAWINGS.<br>Contractor must verify all dimensions on site before commencing any works.                                                                                                                                 |
| Chart colour code: | 1GR51             |                 | Architect to be notified im mediately of any discrepancy. All works shown to be<br>carried out in accordance with the Building Act 2004, all statutory and<br>regulatory authorities and Building Consent Authority approved Consents |
| Tone:              | Mid/Mid grey      |                 | NOTES:                                                                                                                                                                                                                                |
| Colour palette:    | Neutral           |                 |                                                                                                                                                                                                                                       |
| RGB:               | 49 51 55          |                 | Cladding Notes:                                                                                                                                                                                                                       |
| Hex values:        | #313337           |                 | 1 Selected Linea WEATHERBOARD with<br>20mm cavity over "THERMAKRAFT                                                                                                                                                                   |
| LAB:               | 21.19 0.12 -2.82  |                 | WATERGATE Plus 295" building paper.<br>Which show on the elevation.                                                                                                                                                                   |
| СМҮК:              | 11 7 0 78         |                 | 2 Selected Linea Oblique<br>WEATHERBOARD with 20mm cavity<br>over"THERMAKRAFT WATERGATE Plus                                                                                                                                          |
| Approx. LRV:       | 8                 |                 | 295" building paper. Which show on the elevation.                                                                                                                                                                                     |
|                    |                   |                 | 3 Selected Colorsteel Longrun Roofing<br>over "Thermakraft Covertek 401" roof                                                                                                                                                         |
|                    |                   |                 | underlay with 4 <sup>0</sup> roof pitch. Which show                                                                                                                                                                                   |
| Total colour code: | N54-007-200       |                 | on the elevation.<br>4 Selected COLORSTEEL 1/4 ROUND                                                                                                                                                                                  |
| Chart colour code: | 18B23             |                 | GUTTER over COLORSTEEL FASCIA.                                                                                                                                                                                                        |
| Tone:              | Light             |                 | With 80mm Dia downpipes.Which show<br>on the elevation.                                                                                                                                                                               |
| Colour palette:    | Neutral           |                 | 5 Refer to window and door schedule for                                                                                                                                                                                               |
| RGB:               | 102 111 111       |                 | joinery tapes and size.                                                                                                                                                                                                               |
| Hex values:        | #666F6F           | >               |                                                                                                                                                                                                                                       |
| LAB:               |                   |                 |                                                                                                                                                                                                                                       |
| CMYK:              | 46.10 -3.40 -1.17 |                 |                                                                                                                                                                                                                                       |
| Approx. LRV:       | 8 0 0 56          | ĸ               |                                                                                                                                                                                                                                       |
|                    | 22                |                 |                                                                                                                                                                                                                                       |
| Total colour code: | Y81-011-082       |                 |                                                                                                                                                                                                                                       |
| Chart colour code: | 06A03             | _               |                                                                                                                                                                                                                                       |
| Tone:              | White             | $\triangleleft$ |                                                                                                                                                                                                                                       |
| Colour palette:    | Yellow            |                 |                                                                                                                                                                                                                                       |
| RGB:               | 194 188 177       |                 |                                                                                                                                                                                                                                       |
| Hex values:        | #C2BCB1           | 7               |                                                                                                                                                                                                                                       |
| LAB:               | 76.44 0.17 6.31   | 2               |                                                                                                                                                                                                                                       |
| CMYK:              | 0 3 9 24          |                 |                                                                                                                                                                                                                                       |
| Approx. LRV:       | 58                |                 |                                                                                                                                                                                                                                       |
|                    |                   |                 |                                                                                                                                                                                                                                       |
|                    |                   |                 |                                                                                                                                                                                                                                       |
|                    |                   | _               |                                                                                                                                                                                                                                       |
|                    |                   | 2               |                                                                                                                                                                                                                                       |
|                    |                   |                 |                                                                                                                                                                                                                                       |
|                    |                   |                 |                                                                                                                                                                                                                                       |
|                    |                   |                 |                                                                                                                                                                                                                                       |
|                    |                   |                 |                                                                                                                                                                                                                                       |
|                    |                   |                 |                                                                                                                                                                                                                                       |
|                    |                   |                 |                                                                                                                                                                                                                                       |
|                    |                   |                 |                                                                                                                                                                                                                                       |
|                    |                   |                 |                                                                                                                                                                                                                                       |
|                    |                   |                 |                                                                                                                                                                                                                                       |
|                    |                   |                 |                                                                                                                                                                                                                                       |
|                    |                   | ш               |                                                                                                                                                                                                                                       |

 $\Lambda$ 

J&J Architecture Ltd

| elevation.<br>Selected Colorsteel Longrun Roofing<br>over "Thermakraft Covertek 401" roof<br>underlay with 4º roof pitch. Which show            |
|-------------------------------------------------------------------------------------------------------------------------------------------------|
| on the elevation.<br>Selected COLORSTEEL 1/4 ROUND<br>GUTTER over COLORSTEEL FASCIA.<br>With 80mm Dia downpipes.Which show<br>on the elevation. |
| Refer to window and door schedule for joinery tapes and size.                                                                                   |
|                                                                                                                                                 |
|                                                                                                                                                 |
|                                                                                                                                                 |
|                                                                                                                                                 |
|                                                                                                                                                 |
|                                                                                                                                                 |
|                                                                                                                                                 |
|                                                                                                                                                 |
|                                                                                                                                                 |
|                                                                                                                                                 |
|                                                                                                                                                 |
|                                                                                                                                                 |
|                                                                                                                                                 |
|                                                                                                                                                 |
|                                                                                                                                                 |
|                                                                                                                                                 |
|                                                                                                                                                 |
|                                                                                                                                                 |
|                                                                                                                                                 |
|                                                                                                                                                 |
| EVISION                                                                                                                                         |
| LIENT                                                                                                                                           |
| LOT 92<br>POUTREWA STREET                                                                                                                       |
| El evations<br>ATE SCALE @ A2                                                                                                                   |
| 12/09/20221 : 1 0 0 , 1 : 5 0<br>EVISION PAGE<br>Δ 2 Λ 1                                                                                        |
| A 2 0 1                                                                                                                                         |