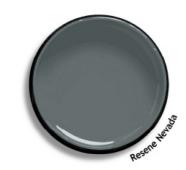

### COLOUR

Resene Ebony

Resene Nevada

Resene cloud

|                    |                   |                 | <i>J&amp;J Architecture Ltd</i>                                                                                                                                                                                                       |
|--------------------|-------------------|-----------------|---------------------------------------------------------------------------------------------------------------------------------------------------------------------------------------------------------------------------------------|
|                    |                   |                 | NUMBER: 0210312191<br>ADDRESS: P O Box 21209, Rototuna.                                                                                                                                                                               |
|                    |                   |                 | Hamilton<br>EMAIL: jeff@jjarchi.co.nz                                                                                                                                                                                                 |
| Total colour code: | N34-005-272       |                 | DO NOT SCALE D RAWINGS.<br>Contractor must verify all dimensions on site before commencing any works.                                                                                                                                 |
| Chart colour code: | 1GR51             |                 | Architect to be notified im mediately of any discrepancy. All works shown to be<br>carried out in accordance with the Building Act 2004, all statutory and<br>regulatory authorities and Building Consent Authority approved Consents |
| Tone:              | Mid/Mid grey      |                 | NOTES:                                                                                                                                                                                                                                |
| Colour palette:    | Neutral           |                 |                                                                                                                                                                                                                                       |
| RGB:               | 49 51 55          |                 | Cladding Notes:                                                                                                                                                                                                                       |
| Hex values:        | #313337           |                 | 1 Selected Linea WEATHERBOARD with<br>20mm cavity over "THERMAKRAFT                                                                                                                                                                   |
| LAB:               | 21.19 0.12 -2.82  |                 | WATERGATE Plus 295" building paper.<br>Which show on the elevation.                                                                                                                                                                   |
| СМҮК:              | 11 7 0 78         |                 | 2 Selected Linea Oblique<br>WEATHERBOARD with 20mm cavity<br>over"THERMAKRAFT WATERGATE Plus                                                                                                                                          |
| Approx. LRV:       | 8                 |                 | 295" building paper. Which show on the elevation.                                                                                                                                                                                     |
|                    |                   |                 | 3 Selected Colorsteel Longrun Roofing<br>over "Thermakraft Covertek 401" roof                                                                                                                                                         |
|                    |                   |                 | underlay with 4 <sup>0</sup> roof pitch. Which show                                                                                                                                                                                   |
| Total colour code: | N54-007-200       |                 | on the elevation.<br>4 Selected COLORSTEEL 1/4 ROUND                                                                                                                                                                                  |
| Chart colour code: | 18B23             |                 | GUTTER over COLORSTEEL FASCIA.                                                                                                                                                                                                        |
| Tone:              | Light             |                 | With 80mm Dia downpipes.Which show<br>on the elevation.                                                                                                                                                                               |
| Colour palette:    | Neutral           |                 | 5 Refer to window and door schedule for                                                                                                                                                                                               |
| RGB:               | 102 111 111       |                 | joinery tapes and size.                                                                                                                                                                                                               |
| Hex values:        | #666F6F           | >               |                                                                                                                                                                                                                                       |
| LAB:               |                   |                 |                                                                                                                                                                                                                                       |
| CMYK:              | 46.10 -3.40 -1.17 |                 |                                                                                                                                                                                                                                       |
| Approx. LRV:       | 8 0 0 56          | ĸ               |                                                                                                                                                                                                                                       |
|                    | 22                |                 |                                                                                                                                                                                                                                       |
| Total colour code: | Y81-011-082       |                 |                                                                                                                                                                                                                                       |
| Chart colour code: | 06A03             | _               |                                                                                                                                                                                                                                       |
| Tone:              | White             | $\triangleleft$ |                                                                                                                                                                                                                                       |
| Colour palette:    | Yellow            |                 |                                                                                                                                                                                                                                       |
| RGB:               | 194 188 177       |                 |                                                                                                                                                                                                                                       |
| Hex values:        | #C2BCB1           | 7               |                                                                                                                                                                                                                                       |
| LAB:               | 76.44 0.17 6.31   | 2               |                                                                                                                                                                                                                                       |
| CMYK:              | 0 3 9 24          |                 |                                                                                                                                                                                                                                       |
| Approx. LRV:       | 58                |                 |                                                                                                                                                                                                                                       |
|                    |                   |                 |                                                                                                                                                                                                                                       |
|                    |                   |                 |                                                                                                                                                                                                                                       |
|                    |                   | _               |                                                                                                                                                                                                                                       |
|                    |                   | 2               |                                                                                                                                                                                                                                       |
|                    |                   |                 |                                                                                                                                                                                                                                       |
|                    |                   |                 |                                                                                                                                                                                                                                       |
|                    |                   |                 |                                                                                                                                                                                                                                       |
|                    |                   |                 |                                                                                                                                                                                                                                       |
|                    |                   |                 |                                                                                                                                                                                                                                       |
|                    |                   |                 |                                                                                                                                                                                                                                       |
|                    |                   |                 |                                                                                                                                                                                                                                       |
|                    |                   |                 |                                                                                                                                                                                                                                       |
|                    |                   |                 |                                                                                                                                                                                                                                       |
|                    |                   |                 |                                                                                                                                                                                                                                       |
|                    |                   | ш               |                                                                                                                                                                                                                                       |