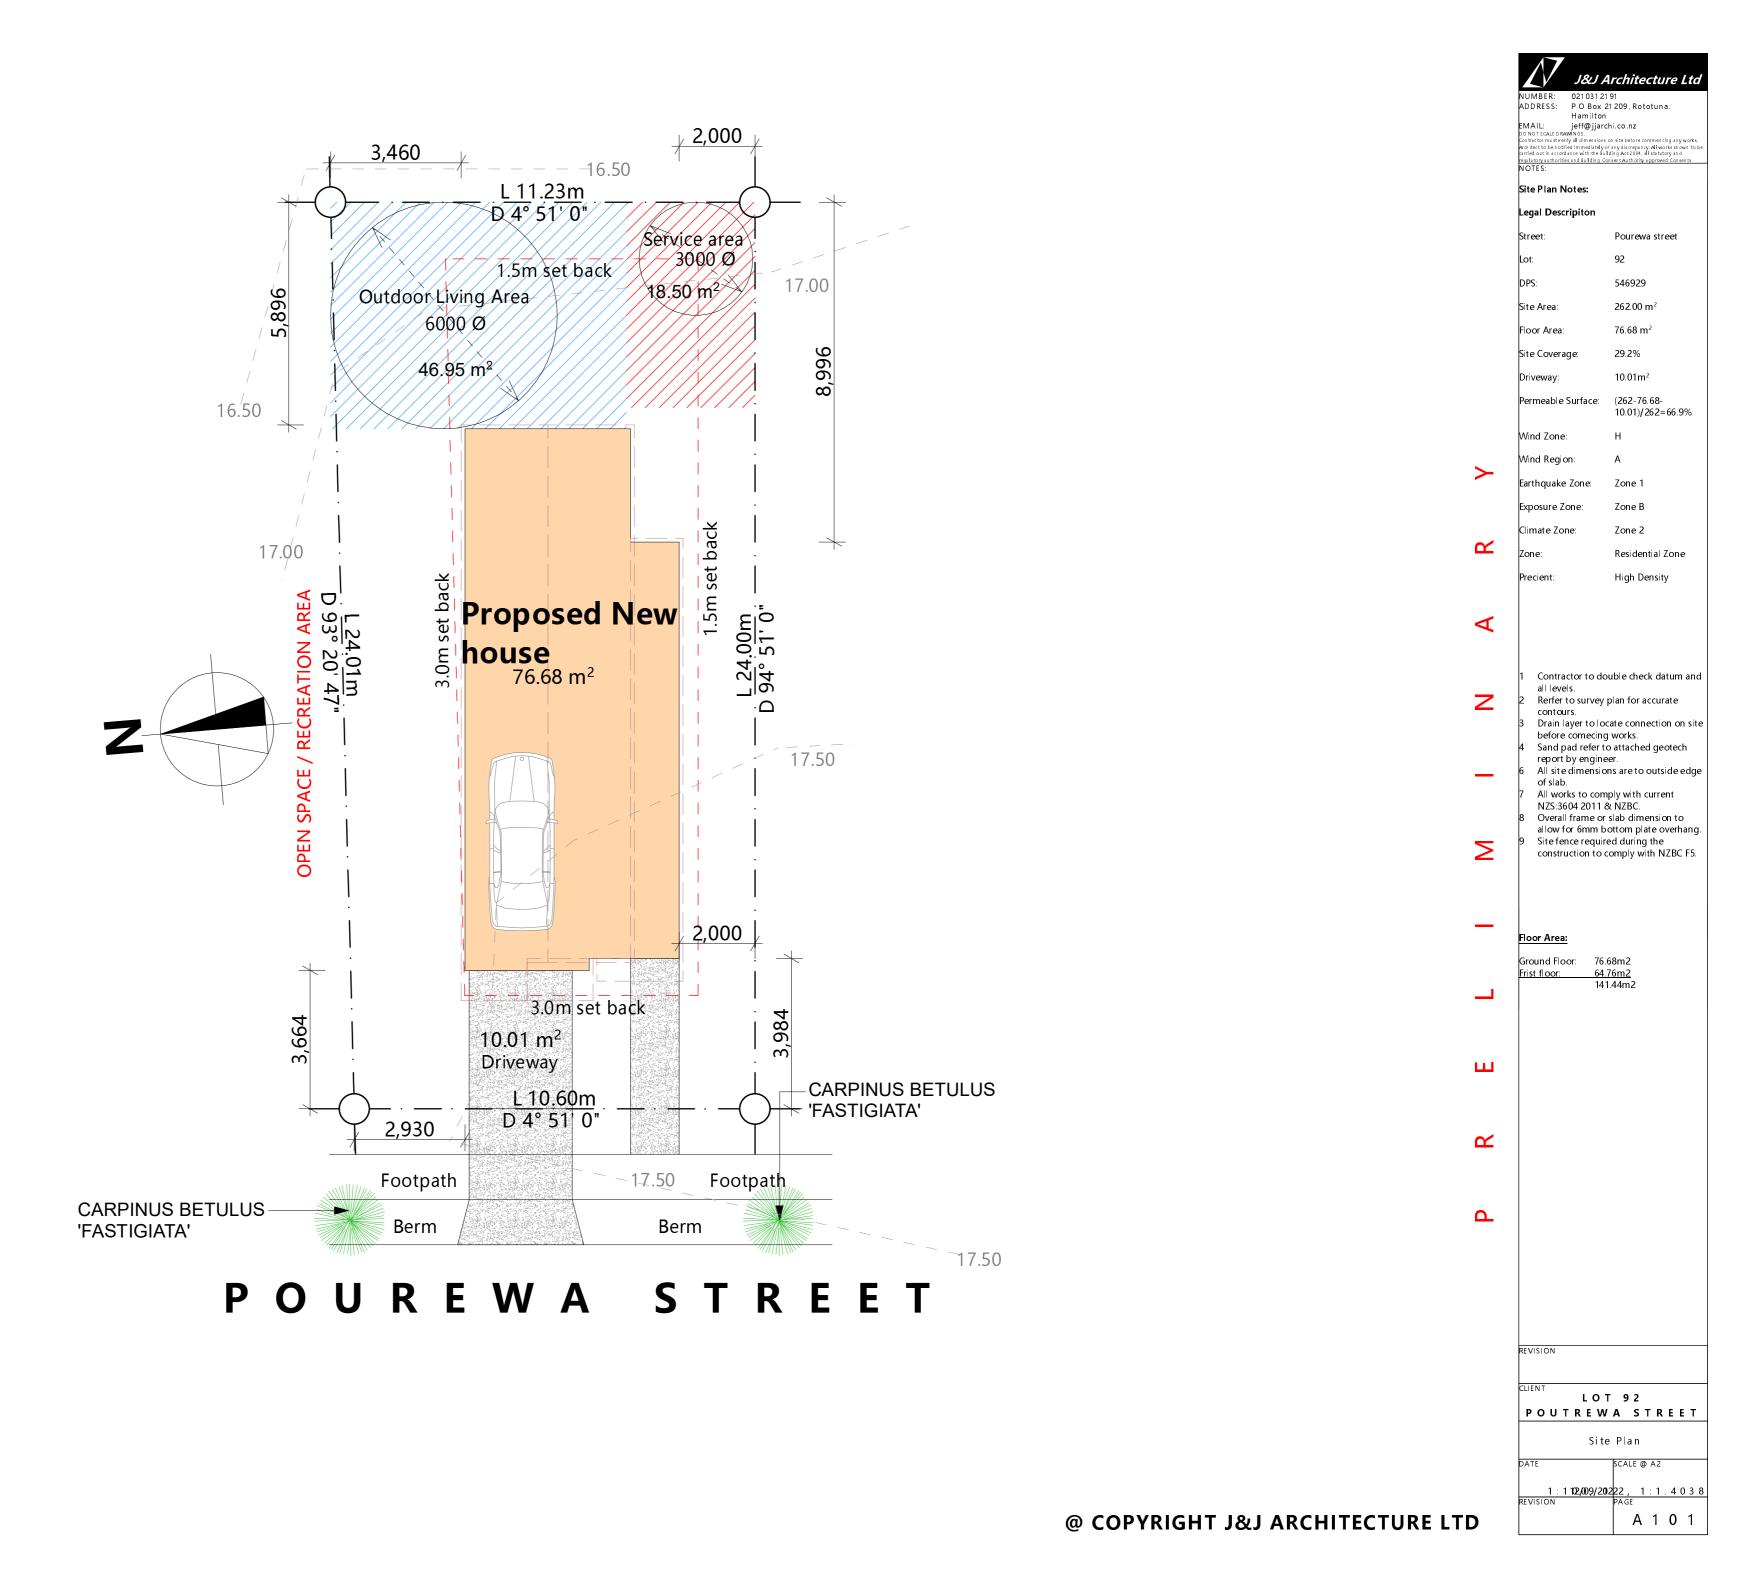

## Lot 92 - 38 Pourewa Street

### **Quality materials and fittings. Turnkey package includes:**

- Open plan kitchen, living and dining area
- Designed kitchen with stone benchtop
- Bosch Kitchen appliances (supply dependent)
- Designed wardrobe units
- Featured James Hardie cladding
- Featured TV wall
- Tinted glass to reduce glare & fading
- Quality bathroom facilities
- Tiled family bathroom with bathtub
- Carpet & laminated floor coverings
- Grooved internal doors with quality hardware
- Digital lock for front door
- 60mm skirting with 60mm architraves
- Gas hot water system
- Heat Pump
- Fully landscaped: fencing, lawns & planting, exposed aggregate driveway, patios, Letter box, clothesline