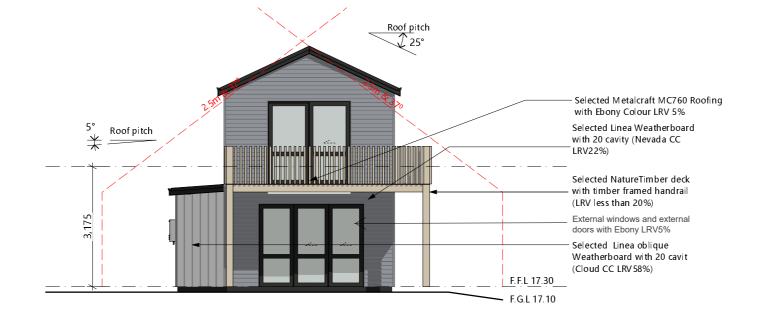

<u>EAST ELEVATION</u>

<u>NORTH ELEVATION</u>

### COLOUR

Resene Ebony

Resene Nevada

Resene cloud

|                    |                   |                 | <i>J&amp;J Architecture Ltd</i>                                                                                                                                                                                                       |
|--------------------|-------------------|-----------------|---------------------------------------------------------------------------------------------------------------------------------------------------------------------------------------------------------------------------------------|
|                    |                   |                 | NUMBER: 0210312191<br>ADDRESS: P O Box 21209, Rototuna.                                                                                                                                                                               |
|                    |                   |                 | Hamilton<br>EMAIL: jeff@jjarchi.co.nz                                                                                                                                                                                                 |
| Total colour code: | N34-005-272       |                 | DO NOT SCALE D RAWINGS.<br>Contractor must verify all dimensions on site before commencing any works.                                                                                                                                 |
| Chart colour code: | 1GR51             |                 | Architect to be notified im mediately of any discrepancy. All works shown to be<br>carried out in accordance with the Building Act 2004, all statutory and<br>regulatory authorities and Building Consent Authority approved Consents |
| Tone:              | Mid/Mid grey      |                 | NOTES:                                                                                                                                                                                                                                |
| Colour palette:    | Neutral           |                 |                                                                                                                                                                                                                                       |
| RGB:               | 49 51 55          |                 | Cladding Notes:                                                                                                                                                                                                                       |
| Hex values:        | #313337           |                 | 1 Selected Linea WEATHERBOARD with<br>20mm cavity over "THERMAKRAFT                                                                                                                                                                   |
| LAB:               | 21.19 0.12 -2.82  |                 | WATERGATE Plus 295" building paper.<br>Which show on the elevation.                                                                                                                                                                   |
| СМҮК:              | 11 7 0 78         |                 | 2 Selected Linea Oblique<br>WEATHERBOARD with 20mm cavity<br>over"THERMAKRAFT WATERGATE Plus                                                                                                                                          |
| Approx. LRV:       | 8                 |                 | 295" building paper. Which show on the elevation.                                                                                                                                                                                     |
|                    |                   |                 | 3 Selected Colorsteel Longrun Roofing<br>over "Thermakraft Covertek 401" roof                                                                                                                                                         |
|                    |                   |                 | underlay with 4 <sup>0</sup> roof pitch. Which show                                                                                                                                                                                   |
| Total colour code: | N54-007-200       |                 | on the elevation.<br>4 Selected COLORSTEEL 1/4 ROUND                                                                                                                                                                                  |
| Chart colour code: | 18B23             |                 | GUTTER over COLORSTEEL FASCIA.                                                                                                                                                                                                        |
| Tone:              | Light             |                 | With 80mm Dia downpipes.Which show<br>on the elevation.                                                                                                                                                                               |
| Colour palette:    | Neutral           |                 | 5 Refer to window and door schedule for                                                                                                                                                                                               |
| RGB:               | 102 111 111       |                 | joinery tapes and size.                                                                                                                                                                                                               |
| Hex values:        | #666F6F           | >               |                                                                                                                                                                                                                                       |
| LAB:               |                   |                 |                                                                                                                                                                                                                                       |
| CMYK:              | 46.10 -3.40 -1.17 |                 |                                                                                                                                                                                                                                       |
| Approx. LRV:       | 8 0 0 56          | ĸ               |                                                                                                                                                                                                                                       |
|                    | 22                |                 |                                                                                                                                                                                                                                       |
| Total colour code: | Y81-011-082       |                 |                                                                                                                                                                                                                                       |
| Chart colour code: | 06A03             | _               |                                                                                                                                                                                                                                       |
| Tone:              | White             | $\triangleleft$ |                                                                                                                                                                                                                                       |
| Colour palette:    | Yellow            |                 |                                                                                                                                                                                                                                       |
| RGB:               | 194 188 177       |                 |                                                                                                                                                                                                                                       |
| Hex values:        | #C2BCB1           | 7               |                                                                                                                                                                                                                                       |
| LAB:               | 76.44 0.17 6.31   | 2               |                                                                                                                                                                                                                                       |
| CMYK:              | 0 3 9 24          |                 |                                                                                                                                                                                                                                       |
| Approx. LRV:       | 58                |                 |                                                                                                                                                                                                                                       |
|                    |                   |                 |                                                                                                                                                                                                                                       |
|                    |                   |                 |                                                                                                                                                                                                                                       |
|                    |                   | _               |                                                                                                                                                                                                                                       |
|                    |                   | 2               |                                                                                                                                                                                                                                       |
|                    |                   |                 |                                                                                                                                                                                                                                       |
|                    |                   |                 |                                                                                                                                                                                                                                       |
|                    |                   |                 |                                                                                                                                                                                                                                       |
|                    |                   |                 |                                                                                                                                                                                                                                       |
|                    |                   |                 |                                                                                                                                                                                                                                       |
|                    |                   |                 |                                                                                                                                                                                                                                       |
|                    |                   |                 |                                                                                                                                                                                                                                       |
|                    |                   |                 |                                                                                                                                                                                                                                       |
|                    |                   |                 |                                                                                                                                                                                                                                       |
|                    |                   |                 |                                                                                                                                                                                                                                       |
|                    |                   | ш               |                                                                                                                                                                                                                                       |

 $\Lambda$ 

J&J Architecture Ltd

| elevation.<br>Selected Colorsteel Longrun Roofing<br>over "Thermakraft Covertek 401" roof<br>underlay with 4º roof pitch. Which show            |
|-------------------------------------------------------------------------------------------------------------------------------------------------|
| on the elevation.<br>Selected COLORSTEEL 1/4 ROUND<br>GUTTER over COLORSTEEL FASCIA.<br>With 80mm Dia downpipes.Which show<br>on the elevation. |
| Refer to window and door schedule for joinery tapes and size.                                                                                   |
|                                                                                                                                                 |
|                                                                                                                                                 |
|                                                                                                                                                 |
|                                                                                                                                                 |
|                                                                                                                                                 |
|                                                                                                                                                 |
|                                                                                                                                                 |
|                                                                                                                                                 |
|                                                                                                                                                 |
|                                                                                                                                                 |
|                                                                                                                                                 |
|                                                                                                                                                 |
|                                                                                                                                                 |
|                                                                                                                                                 |
|                                                                                                                                                 |
|                                                                                                                                                 |
|                                                                                                                                                 |
|                                                                                                                                                 |
|                                                                                                                                                 |
|                                                                                                                                                 |
| EVISION                                                                                                                                         |
| LIENT                                                                                                                                           |
| LOT 92<br>POUTREWA STREET                                                                                                                       |
| El evations<br>ATE SCALE @ A2                                                                                                                   |
| 12/09/20221 : 1 0 0 , 1 : 5 0<br>EVISION PAGE<br>Δ 2 Λ 1                                                                                        |
| A 2 0 1                                                                                                                                         |