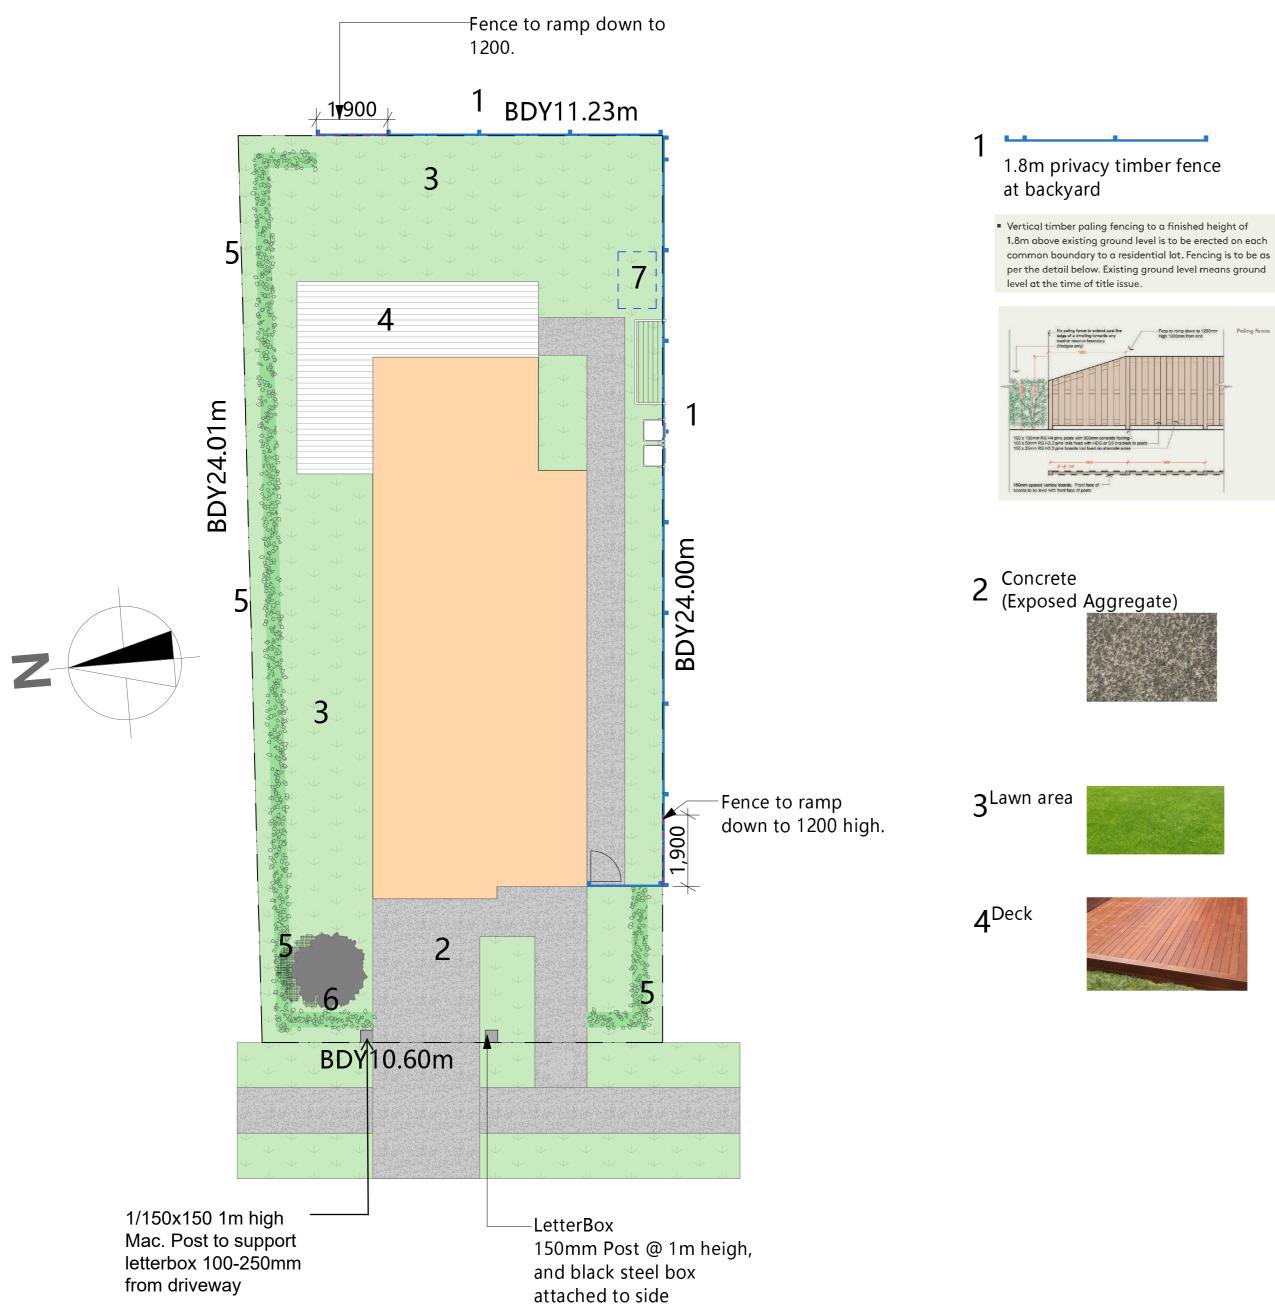

# 5 Hedge plants(Griselinia littoralis)

- All common boundaries with a road, access lot, reserve or residential lot where paling fencing is not permitted must be planted with a hedge offset 400mm inside the boundary.
- Hedge plants are to be a minimum of 1000mm high at the time of planting and a maximum of 600mm apart.
- Hedging is to be clipped and maintained to a height of 1200–1800mm.

#### Magnolia Tree(Min PB150 or 2m+) 6

- Trees are to be at least 2.5m in height at time of planting.
- No trees over 4m are allowed within 2m of a neighbouring residential lot.

Garden sheds or other structures over 7 1.8m in height are only permitted with prior written approval from Lakeside Developments (Only Potential Location)

Landscape lighting on the possible garden shed will be downlighting and less than 1.2m above ground level.

14,340 14,340

| 0∠6′9<br>0⊻6′9 | 320<br>320<br>320<br>320<br>320<br>320<br>320<br>320<br>320<br>320 |                   |             |       |
|----------------|--------------------------------------------------------------------|-------------------|-------------|-------|
|                | Entry<br>2,400 x 2,200                                             | 3,110 90 2,290 90 | 3,290 2,380 | 5,670 |
| 9,200          |                                                                    | 06                |             |       |