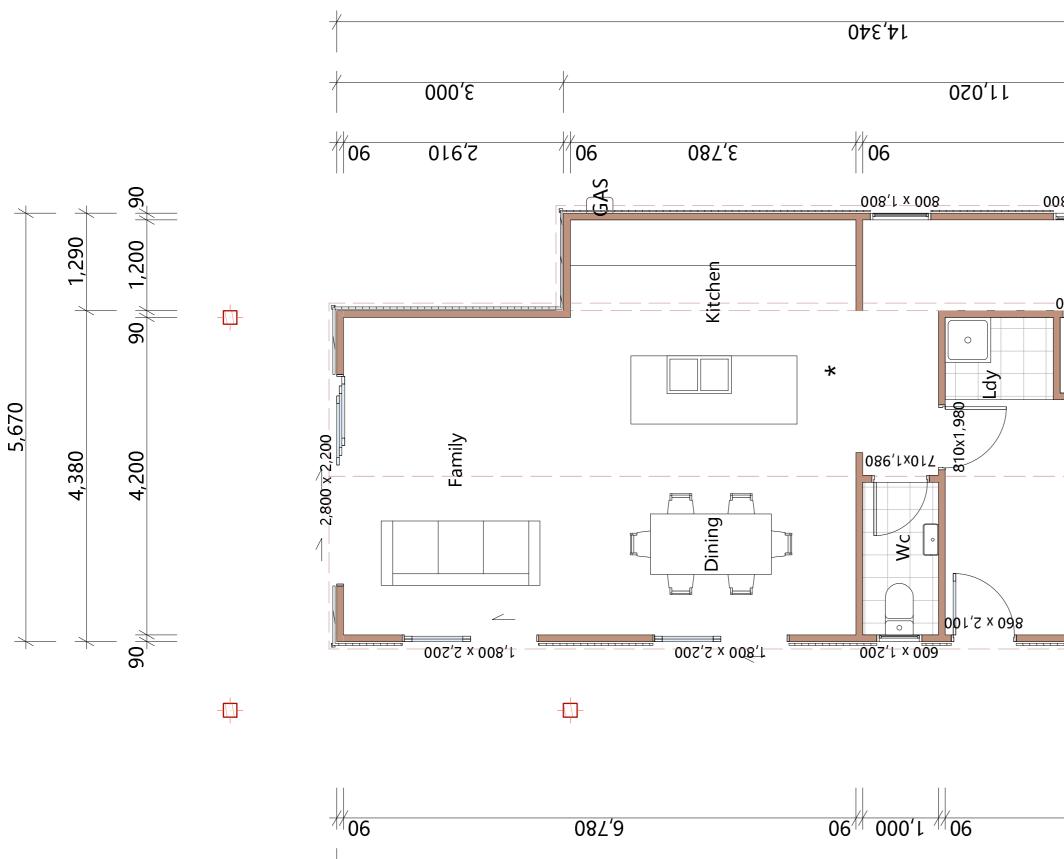

## Lot 92 - 38 Pourewa Street

### **Quality materials and fittings. Turnkey package includes:**

- Open plan kitchen, living and dining area
- Designed kitchen with stone benchtop
- Bosch Kitchen appliances (supply dependent)
- Designed wardrobe units
- Featured James Hardie cladding
- Featured TV wall
- Tinted glass to reduce glare & fading
- Quality bathroom facilities
- Tiled family bathroom with bathtub
- Carpet & laminated floor coverings
- Grooved internal doors with quality hardware
- Digital lock for front door
- 60mm skirting with 60mm architraves
- Gas hot water system
- Heat Pump
- Fully landscaped: fencing, lawns & planting, exposed aggregate driveway, patios, Letter box, clothesline

Landscape lighting on the possible garden shed will be downlighting and less than 1.2m above ground level.

14,340 14,340

| 0∠6′9<br>0⊻6′9 | 320<br>320<br>320<br>320<br>320<br>320<br>320<br>320<br>320<br>320 |                   |             |       |
|----------------|--------------------------------------------------------------------|-------------------|-------------|-------|
|                | Entry<br>2,400 x 2,200                                             | 3,110 90 2,290 90 | 3,290 2,380 | 5,670 |
| 9,200          |                                                                    | 06                |             |       |