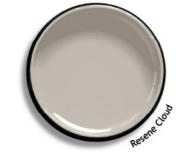

### COLOUR

Resene Ebony

Resene Nevada

Resene cloud

|                    |                   |                 | <i>J&amp;J Architecture Ltd</i>                                                                                                                                                                                                       |
|--------------------|-------------------|-----------------|---------------------------------------------------------------------------------------------------------------------------------------------------------------------------------------------------------------------------------------|
|                    |                   |                 | NUMBER: 0210312191<br>ADDRESS: P O Box 21209, Rototuna.                                                                                                                                                                               |
|                    |                   |                 | Hamilton<br>EMAIL: jeff@jjarchi.co.nz                                                                                                                                                                                                 |
| Total colour code: | N34-005-272       |                 | DO NOT SCALE D RAWINGS.<br>Contractor must verify all dimensions on site before commencing any works.                                                                                                                                 |
| Chart colour code: | 1GR51             |                 | Architect to be notified im mediately of any discrepancy. All works shown to be<br>carried out in accordance with the Building Act 2004, all statutory and<br>regulatory authorities and Building Consent Authority approved Consents |
| Tone:              | Mid/Mid grey      |                 | NOTES:                                                                                                                                                                                                                                |
| Colour palette:    | Neutral           |                 |                                                                                                                                                                                                                                       |
| RGB:               | 49 51 55          |                 | Cladding Notes:                                                                                                                                                                                                                       |
| Hex values:        | #313337           |                 | 1 Selected Linea WEATHERBOARD with<br>20mm cavity over "THERMAKRAFT                                                                                                                                                                   |
| LAB:               | 21.19 0.12 -2.82  |                 | WATERGATE Plus 295" building paper.<br>Which show on the elevation.                                                                                                                                                                   |
| СМҮК:              | 11 7 0 78         |                 | 2 Selected Linea Oblique<br>WEATHERBOARD with 20mm cavity<br>over"THERMAKRAFT WATERGATE Plus                                                                                                                                          |
| Approx. LRV:       | 8                 |                 | 295" building paper. Which show on the elevation.                                                                                                                                                                                     |
|                    |                   |                 | 3 Selected Colorsteel Longrun Roofing<br>over "Thermakraft Covertek 401" roof                                                                                                                                                         |
|                    |                   |                 | underlay with 4 <sup>0</sup> roof pitch. Which show                                                                                                                                                                                   |
| Total colour code: | N54-007-200       |                 | on the elevation.<br>4 Selected COLORSTEEL 1/4 ROUND                                                                                                                                                                                  |
| Chart colour code: | 18B23             |                 | GUTTER over COLORSTEEL FASCIA.                                                                                                                                                                                                        |
| Tone:              | Light             |                 | With 80mm Dia downpipes.Which show<br>on the elevation.                                                                                                                                                                               |
| Colour palette:    | Neutral           |                 | 5 Refer to window and door schedule for                                                                                                                                                                                               |
| RGB:               | 102 111 111       |                 | joinery tapes and size.                                                                                                                                                                                                               |
| Hex values:        | #666F6F           | >               |                                                                                                                                                                                                                                       |
| LAB:               |                   |                 |                                                                                                                                                                                                                                       |
| CMYK:              | 46.10 -3.40 -1.17 |                 |                                                                                                                                                                                                                                       |
| Approx. LRV:       | 8 0 0 56          | ĸ               |                                                                                                                                                                                                                                       |
|                    | 22                |                 |                                                                                                                                                                                                                                       |
| Total colour code: | Y81-011-082       |                 |                                                                                                                                                                                                                                       |
| Chart colour code: | 06A03             | _               |                                                                                                                                                                                                                                       |
| Tone:              | White             | $\triangleleft$ |                                                                                                                                                                                                                                       |
| Colour palette:    | Yellow            |                 |                                                                                                                                                                                                                                       |
| RGB:               | 194 188 177       |                 |                                                                                                                                                                                                                                       |
| Hex values:        | #C2BCB1           | 7               |                                                                                                                                                                                                                                       |
| LAB:               | 76.44 0.17 6.31   | 2               |                                                                                                                                                                                                                                       |
| CMYK:              | 0 3 9 24          |                 |                                                                                                                                                                                                                                       |
| Approx. LRV:       | 58                |                 |                                                                                                                                                                                                                                       |
|                    |                   |                 |                                                                                                                                                                                                                                       |
|                    |                   |                 |                                                                                                                                                                                                                                       |
|                    |                   | _               |                                                                                                                                                                                                                                       |
|                    |                   | 2               |                                                                                                                                                                                                                                       |
|                    |                   |                 |                                                                                                                                                                                                                                       |
|                    |                   |                 |                                                                                                                                                                                                                                       |
|                    |                   |                 |                                                                                                                                                                                                                                       |
|                    |                   |                 |                                                                                                                                                                                                                                       |
|                    |                   |                 |                                                                                                                                                                                                                                       |
|                    |                   |                 |                                                                                                                                                                                                                                       |
|                    |                   |                 |                                                                                                                                                                                                                                       |
|                    |                   |                 |                                                                                                                                                                                                                                       |
|                    |                   |                 |                                                                                                                                                                                                                                       |
|                    |                   |                 |                                                                                                                                                                                                                                       |
|                    |                   | ш               |                                                                                                                                                                                                                                       |