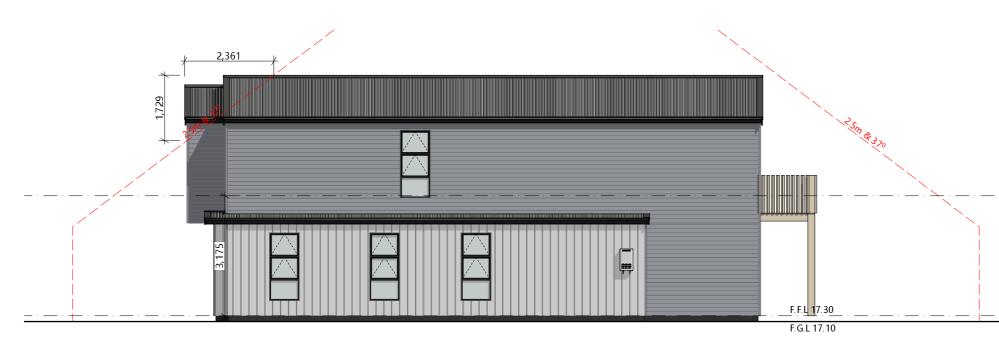

<u>EAST ELEVATION</u>

<u>NORTH ELEVATION</u>

### COLOUR

Resene Ebony

Resene Nevada

Resene cloud

|                    |                   |                 | <i>J&amp;J Architecture Ltd</i>                                                                                                                                                                                                       |
|--------------------|-------------------|-----------------|---------------------------------------------------------------------------------------------------------------------------------------------------------------------------------------------------------------------------------------|
|                    |                   |                 | NUMBER: 0210312191<br>ADDRESS: P O Box 21209, Rototuna.                                                                                                                                                                               |
|                    |                   |                 | Hamilton<br>EMAIL: jeff@jjarchi.co.nz                                                                                                                                                                                                 |
| Total colour code: | N34-005-272       |                 | DO NOT SCALE D RAWINGS.<br>Contractor must verify all dimensions on site before commencing any works.                                                                                                                                 |
| Chart colour code: | 1GR51             |                 | Architect to be notified im mediately of any discrepancy. All works shown to be<br>carried out in accordance with the Building Act 2004, all statutory and<br>regulatory authorities and Building Consent Authority approved Consents |
| Tone:              | Mid/Mid grey      |                 | NOTES:                                                                                                                                                                                                                                |
| Colour palette:    | Neutral           |                 |                                                                                                                                                                                                                                       |
| RGB:               | 49 51 55          |                 | Cladding Notes:                                                                                                                                                                                                                       |
| Hex values:        | #313337           |                 | 1 Selected Linea WEATHERBOARD with<br>20mm cavity over "THERMAKRAFT                                                                                                                                                                   |
| LAB:               | 21.19 0.12 -2.82  |                 | WATERGATE Plus 295" building paper.<br>Which show on the elevation.                                                                                                                                                                   |
| СМҮК:              | 11 7 0 78         |                 | 2 Selected Linea Oblique<br>WEATHERBOARD with 20mm cavity<br>over"THERMAKRAFT WATERGATE Plus                                                                                                                                          |
| Approx. LRV:       | 8                 |                 | 295" building paper. Which show on the elevation.                                                                                                                                                                                     |
|                    |                   |                 | 3 Selected Colorsteel Longrun Roofing<br>over "Thermakraft Covertek 401" roof                                                                                                                                                         |
|                    |                   |                 | underlay with 4 <sup>0</sup> roof pitch. Which show                                                                                                                                                                                   |
| Total colour code: | N54-007-200       |                 | on the elevation.<br>4 Selected COLORSTEEL 1/4 ROUND                                                                                                                                                                                  |
| Chart colour code: | 18B23             |                 | GUTTER over COLORSTEEL FASCIA.                                                                                                                                                                                                        |
| Tone:              | Light             |                 | With 80mm Dia downpipes.Which show<br>on the elevation.                                                                                                                                                                               |
| Colour palette:    | Neutral           |                 | 5 Refer to window and door schedule for                                                                                                                                                                                               |
| RGB:               | 102 111 111       |                 | joinery tapes and size.                                                                                                                                                                                                               |
| Hex values:        | #666F6F           | >               |                                                                                                                                                                                                                                       |
| LAB:               |                   |                 |                                                                                                                                                                                                                                       |
| CMYK:              | 46.10 -3.40 -1.17 |                 |                                                                                                                                                                                                                                       |
| Approx. LRV:       | 8 0 0 56          | ĸ               |                                                                                                                                                                                                                                       |
|                    | 22                |                 |                                                                                                                                                                                                                                       |
| Total colour code: | Y81-011-082       |                 |                                                                                                                                                                                                                                       |
| Chart colour code: | 06A03             | _               |                                                                                                                                                                                                                                       |
| Tone:              | White             | $\triangleleft$ |                                                                                                                                                                                                                                       |
| Colour palette:    | Yellow            |                 |                                                                                                                                                                                                                                       |
| RGB:               | 194 188 177       |                 |                                                                                                                                                                                                                                       |
| Hex values:        | #C2BCB1           | 7               |                                                                                                                                                                                                                                       |
| LAB:               | 76.44 0.17 6.31   | 2               |                                                                                                                                                                                                                                       |
| CMYK:              | 0 3 9 24          |                 |                                                                                                                                                                                                                                       |
| Approx. LRV:       | 58                |                 |                                                                                                                                                                                                                                       |
|                    |                   |                 |                                                                                                                                                                                                                                       |
|                    |                   |                 |                                                                                                                                                                                                                                       |
|                    |                   | _               |                                                                                                                                                                                                                                       |
|                    |                   | 2               |                                                                                                                                                                                                                                       |
|                    |                   |                 |                                                                                                                                                                                                                                       |
|                    |                   |                 |                                                                                                                                                                                                                                       |
|                    |                   |                 |                                                                                                                                                                                                                                       |
|                    |                   |                 |                                                                                                                                                                                                                                       |
|                    |                   |                 |                                                                                                                                                                                                                                       |
|                    |                   |                 |                                                                                                                                                                                                                                       |
|                    |                   |                 |                                                                                                                                                                                                                                       |
|                    |                   |                 |                                                                                                                                                                                                                                       |
|                    |                   |                 |                                                                                                                                                                                                                                       |
|                    |                   |                 |                                                                                                                                                                                                                                       |
|                    |                   | ш               |                                                                                                                                                                                                                                       |

 $\Lambda$ 

J&J Architecture Ltd

| elevation.<br>Selected Colorsteel Longrun Roofing<br>over "Thermakraft Covertek 401" roof<br>underlay with 4º roof pitch. Which show            |
|-------------------------------------------------------------------------------------------------------------------------------------------------|
| on the elevation.<br>Selected COLORSTEEL 1/4 ROUND<br>GUTTER over COLORSTEEL FASCIA.<br>With 80mm Dia downpipes.Which show<br>on the elevation. |
| Refer to window and door schedule for joinery tapes and size.                                                                                   |
|                                                                                                                                                 |
|                                                                                                                                                 |
|                                                                                                                                                 |
|                                                                                                                                                 |
|                                                                                                                                                 |
|                                                                                                                                                 |
|                                                                                                                                                 |
|                                                                                                                                                 |
|                                                                                                                                                 |
|                                                                                                                                                 |
|                                                                                                                                                 |
|                                                                                                                                                 |
|                                                                                                                                                 |
|                                                                                                                                                 |
|                                                                                                                                                 |
|                                                                                                                                                 |
|                                                                                                                                                 |
|                                                                                                                                                 |
|                                                                                                                                                 |
|                                                                                                                                                 |
| EVISION                                                                                                                                         |
| LIENT                                                                                                                                           |
| LOT 92<br>POUTREWA STREET                                                                                                                       |
| El evations<br>ATE SCALE @ A2                                                                                                                   |
| 12/09/20221 : 1 0 0 , 1 : 5 0<br>EVISION PAGE<br>Δ 2 Λ 1                                                                                        |
| A 2 0 1                                                                                                                                         |