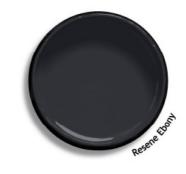

### COLOUR

Resene Ebony

Resene Nevada

Resene cloud

|                    |                   |                 | <i>J&amp;J Architecture Ltd</i>                                                                                                                                                                                                       |
|--------------------|-------------------|-----------------|---------------------------------------------------------------------------------------------------------------------------------------------------------------------------------------------------------------------------------------|
|                    |                   |                 | NUMBER: 0210312191<br>ADDRESS: P O Box 21209, Rototuna.                                                                                                                                                                               |
|                    |                   |                 | Hamilton<br>EMAIL: jeff@jjarchi.co.nz                                                                                                                                                                                                 |
| Total colour code: | N34-005-272       |                 | DO NOT SCALE D RAWINGS.<br>Contractor must verify all dimensions on site before commencing any works.                                                                                                                                 |
| Chart colour code: | 1GR51             |                 | Architect to be notified im mediately of any discrepancy. All works shown to be<br>carried out in accordance with the Building Act 2004, all statutory and<br>regulatory authorities and Building Consent Authority approved Consents |
| Tone:              | Mid/Mid grey      |                 | NOTES:                                                                                                                                                                                                                                |
| Colour palette:    | Neutral           |                 |                                                                                                                                                                                                                                       |
| RGB:               | 49 51 55          |                 | Cladding Notes:                                                                                                                                                                                                                       |
| Hex values:        | #313337           |                 | 1 Selected Linea WEATHERBOARD with<br>20mm cavity over "THERMAKRAFT                                                                                                                                                                   |
| LAB:               | 21.19 0.12 -2.82  |                 | WATERGATE Plus 295" building paper.<br>Which show on the elevation.                                                                                                                                                                   |
| СМҮК:              | 11 7 0 78         |                 | 2 Selected Linea Oblique<br>WEATHERBOARD with 20mm cavity<br>over"THERMAKRAFT WATERGATE Plus                                                                                                                                          |
| Approx. LRV:       | 8                 |                 | 295" building paper. Which show on the elevation.                                                                                                                                                                                     |
|                    |                   |                 | 3 Selected Colorsteel Longrun Roofing<br>over "Thermakraft Covertek 401" roof                                                                                                                                                         |
|                    |                   |                 | underlay with 4 <sup>0</sup> roof pitch. Which show                                                                                                                                                                                   |
| Total colour code: | N54-007-200       |                 | on the elevation.<br>4 Selected COLORSTEEL 1/4 ROUND                                                                                                                                                                                  |
| Chart colour code: | 18B23             |                 | GUTTER over COLORSTEEL FASCIA.                                                                                                                                                                                                        |
| Tone:              | Light             |                 | With 80mm Dia downpipes.Which show<br>on the elevation.                                                                                                                                                                               |
| Colour palette:    | Neutral           |                 | 5 Refer to window and door schedule for                                                                                                                                                                                               |
| RGB:               | 102 111 111       |                 | joinery tapes and size.                                                                                                                                                                                                               |
| Hex values:        | #666F6F           | >               |                                                                                                                                                                                                                                       |
| LAB:               |                   |                 |                                                                                                                                                                                                                                       |
| CMYK:              | 46.10 -3.40 -1.17 |                 |                                                                                                                                                                                                                                       |
| Approx. LRV:       | 8 0 0 56          | ĸ               |                                                                                                                                                                                                                                       |
|                    | 22                |                 |                                                                                                                                                                                                                                       |
| Total colour code: | Y81-011-082       |                 |                                                                                                                                                                                                                                       |
| Chart colour code: | 06A03             | _               |                                                                                                                                                                                                                                       |
| Tone:              | White             | $\triangleleft$ |                                                                                                                                                                                                                                       |
| Colour palette:    | Yellow            |                 |                                                                                                                                                                                                                                       |
| RGB:               | 194 188 177       |                 |                                                                                                                                                                                                                                       |
| Hex values:        | #C2BCB1           | 7               |                                                                                                                                                                                                                                       |
| LAB:               | 76.44 0.17 6.31   | 2               |                                                                                                                                                                                                                                       |
| CMYK:              | 0 3 9 24          |                 |                                                                                                                                                                                                                                       |
| Approx. LRV:       | 58                |                 |                                                                                                                                                                                                                                       |
|                    |                   |                 |                                                                                                                                                                                                                                       |
|                    |                   |                 |                                                                                                                                                                                                                                       |
|                    |                   | _               |                                                                                                                                                                                                                                       |
|                    |                   | 2               |                                                                                                                                                                                                                                       |
|                    |                   |                 |                                                                                                                                                                                                                                       |
|                    |                   |                 |                                                                                                                                                                                                                                       |
|                    |                   |                 |                                                                                                                                                                                                                                       |
|                    |                   |                 |                                                                                                                                                                                                                                       |
|                    |                   |                 |                                                                                                                                                                                                                                       |
|                    |                   |                 |                                                                                                                                                                                                                                       |
|                    |                   |                 |                                                                                                                                                                                                                                       |
|                    |                   |                 |                                                                                                                                                                                                                                       |
|                    |                   |                 |                                                                                                                                                                                                                                       |
|                    |                   |                 |                                                                                                                                                                                                                                       |
|                    |                   | ш               |                                                                                                                                                                                                                                       |