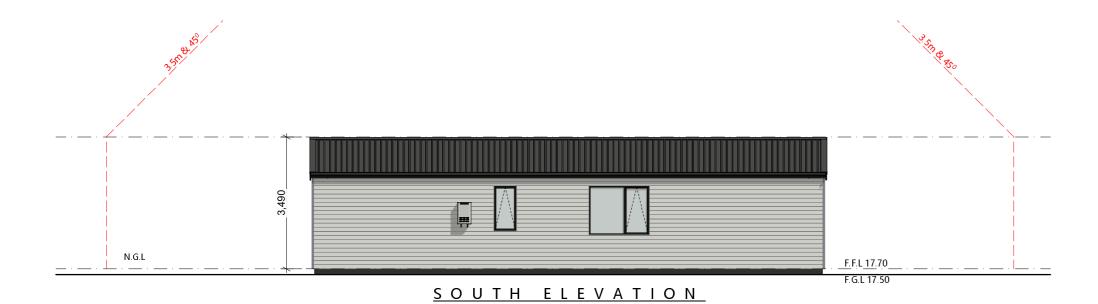

## @ COPYRIGHT J&J ARCHITECTURE LTD

|                                              | J&J Architecture Ltd                                                                                                                                                      |
|----------------------------------------------|---------------------------------------------------------------------------------------------------------------------------------------------------------------------------|
| NUMBER:<br>ADDRESS:                          | 021 031 21 91<br>P O Box 21 209, Rototuna.                                                                                                                                |
| EMAIL: DO NOT SCALE DR.                      | Hamilton<br>jeff@jjarchi.co.nz<br>awiNGS.<br>rify all dimensions on site before commencing any works.                                                                     |
| Arch itect to be not<br>carried out in accor | fied im mediately of any discrepancy. All works shown to be<br>dance with the Building Act 2004, all statutory and<br>es and Building Consent Authority approved Consents |
|                                              |                                                                                                                                                                           |
| Cladding N                                   | Notes: ed Linea WEATHERBOARD with                                                                                                                                         |
| 20mm                                         | cavity over "THERMAKRAFT<br>RGATE Plus 295" building paper.                                                                                                               |
| 2 Select                                     | show on the elevation.<br>ed Linea Oblique                                                                                                                                |
| over"T                                       | HERBOARD with 20mm cavity<br>HERMAKRAFT WATERGATE Plus<br>uilding paper. Which show on the                                                                                |
| elevati<br>3 Select                          | on.<br>ed Colorsteel Longrun Roofing                                                                                                                                      |
| underl                                       | Thermakraft Covertek 401" roof<br>ay with 10° & 20° roof pitch.<br>show on the elevation.                                                                                 |
| 4 Select                                     | ed COLORSTEEL 1/4 ROUND<br>ER over COLORSTEEL FASCIA.                                                                                                                     |
| on the                                       | SOmm Dia downpipes. Which show<br>elevation.                                                                                                                              |
|                                              | to window and door schedule for<br>trapes and size.                                                                                                                       |
| -                                            |                                                                                                                                                                           |
|                                              |                                                                                                                                                                           |
|                                              |                                                                                                                                                                           |
|                                              |                                                                                                                                                                           |
|                                              |                                                                                                                                                                           |
|                                              |                                                                                                                                                                           |
| `                                            |                                                                                                                                                                           |
|                                              |                                                                                                                                                                           |
| :                                            |                                                                                                                                                                           |
|                                              |                                                                                                                                                                           |
|                                              |                                                                                                                                                                           |
| •                                            |                                                                                                                                                                           |
|                                              |                                                                                                                                                                           |
|                                              |                                                                                                                                                                           |
|                                              |                                                                                                                                                                           |
|                                              |                                                                                                                                                                           |
| •                                            |                                                                                                                                                                           |
|                                              |                                                                                                                                                                           |
| .                                            |                                                                                                                                                                           |
|                                              |                                                                                                                                                                           |
|                                              |                                                                                                                                                                           |
| ı                                            |                                                                                                                                                                           |
|                                              |                                                                                                                                                                           |
|                                              |                                                                                                                                                                           |
|                                              |                                                                                                                                                                           |
|                                              |                                                                                                                                                                           |
|                                              |                                                                                                                                                                           |
|                                              |                                                                                                                                                                           |
|                                              |                                                                                                                                                                           |
|                                              |                                                                                                                                                                           |
|                                              |                                                                                                                                                                           |
| REVISION                                     |                                                                                                                                                                           |
| CLIENT                                       |                                                                                                                                                                           |
| POUT                                         | LOT 94<br>REWASTREET                                                                                                                                                      |
|                                              | Elevations                                                                                                                                                                |
| DATE                                         | SCALE @ A2                                                                                                                                                                |