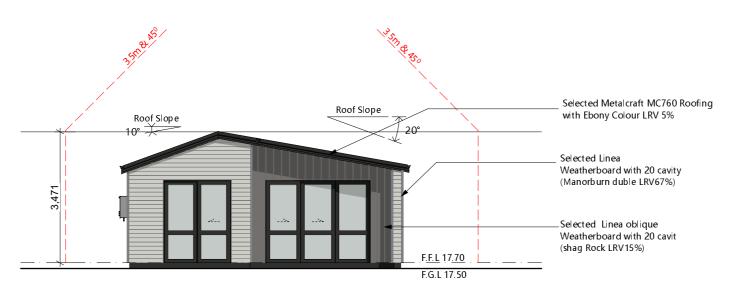

Ground Floor Plan

A 1 0 3

EAST ELEVATION

## @ COPYRIGHT J&J ARCHITECTURE LTD

|                                              | J&J Architecture Ltd                                                                                                                                                      |
|----------------------------------------------|---------------------------------------------------------------------------------------------------------------------------------------------------------------------------|
| NUMBER:<br>ADDRESS:                          | 021 031 21 91<br>P O Box 21 209, Rototuna.                                                                                                                                |
| EMAIL: DO NOT SCALE DR.                      | Hamilton<br>jeff@jjarchi.co.nz<br>awiNGS.<br>rify all dimensions on site before commencing any works.                                                                     |
| Arch itect to be not<br>carried out in accor | fied im mediately of any discrepancy. All works shown to be<br>dance with the Building Act 2004, all statutory and<br>es and Building Consent Authority approved Consents |
|                                              |                                                                                                                                                                           |
| Cladding N                                   | Notes: ed Linea WEATHERBOARD with                                                                                                                                         |
| 20mm                                         | cavity over "THERMAKRAFT<br>RGATE Plus 295" building paper.                                                                                                               |
| 2 Select                                     | show on the elevation.<br>ed Linea Oblique                                                                                                                                |
| over"T                                       | HERBOARD with 20mm cavity<br>HERMAKRAFT WATERGATE Plus<br>uilding paper. Which show on the                                                                                |
| elevati<br>3 Select                          | on.<br>ed Colorsteel Longrun Roofing                                                                                                                                      |
| underl                                       | Thermakraft Covertek 401" roof<br>ay with 10° & 20° roof pitch.<br>show on the elevation.                                                                                 |
| 4 Select                                     | ed COLORSTEEL 1/4 ROUND<br>ER over COLORSTEEL FASCIA.                                                                                                                     |
| on the                                       | SOmm Dia downpipes. Which show<br>elevation.                                                                                                                              |
|                                              | to window and door schedule for<br>trapes and size.                                                                                                                       |
| -                                            |                                                                                                                                                                           |
|                                              |                                                                                                                                                                           |
|                                              |                                                                                                                                                                           |
|                                              |                                                                                                                                                                           |
|                                              |                                                                                                                                                                           |
|                                              |                                                                                                                                                                           |
| `                                            |                                                                                                                                                                           |
|                                              |                                                                                                                                                                           |
| :                                            |                                                                                                                                                                           |
|                                              |                                                                                                                                                                           |
|                                              |                                                                                                                                                                           |
| •                                            |                                                                                                                                                                           |
|                                              |                                                                                                                                                                           |
|                                              |                                                                                                                                                                           |
|                                              |                                                                                                                                                                           |
|                                              |                                                                                                                                                                           |
| •                                            |                                                                                                                                                                           |
|                                              |                                                                                                                                                                           |
| .                                            |                                                                                                                                                                           |
|                                              |                                                                                                                                                                           |
|                                              |                                                                                                                                                                           |
| ı                                            |                                                                                                                                                                           |
|                                              |                                                                                                                                                                           |
|                                              |                                                                                                                                                                           |
|                                              |                                                                                                                                                                           |
|                                              |                                                                                                                                                                           |
|                                              |                                                                                                                                                                           |
|                                              |                                                                                                                                                                           |
|                                              |                                                                                                                                                                           |
|                                              |                                                                                                                                                                           |
|                                              |                                                                                                                                                                           |
| REVISION                                     |                                                                                                                                                                           |
| CLIENT                                       |                                                                                                                                                                           |
| POUT                                         | LOT 94<br>REWASTREET                                                                                                                                                      |
|                                              | Elevations                                                                                                                                                                |
| DATE                                         | SCALE @ A2                                                                                                                                                                |