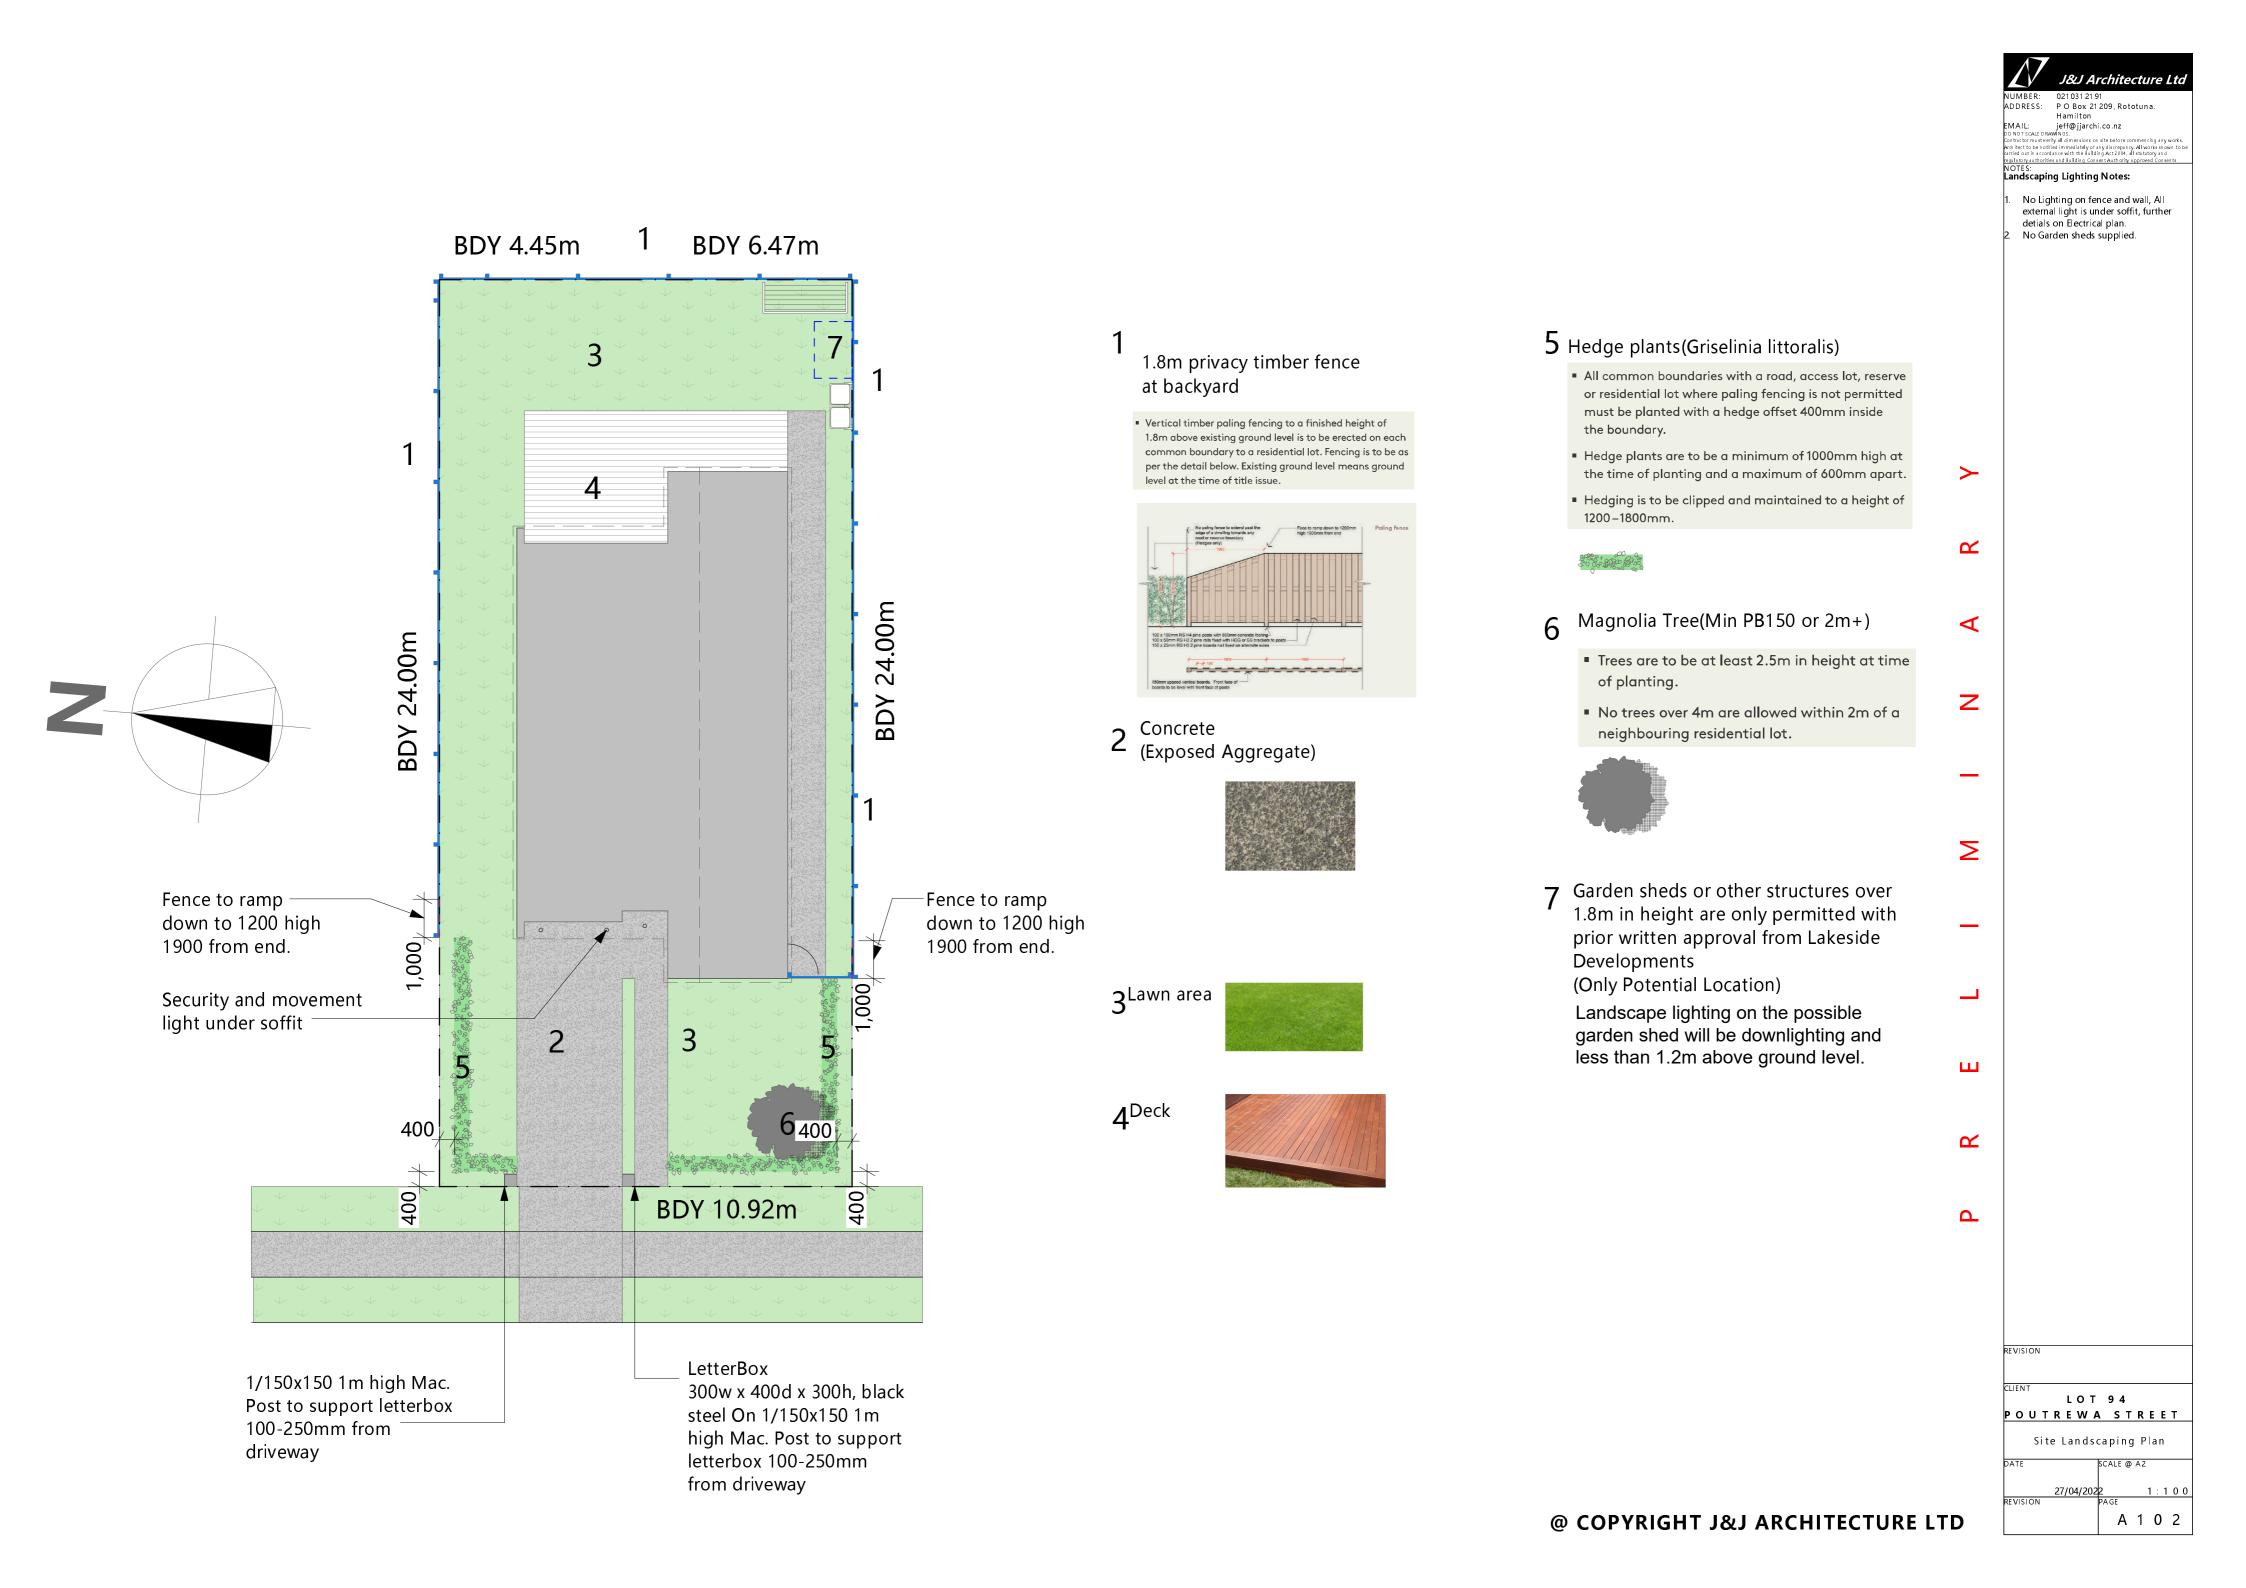

#### **Quality materials and fittings. Turnkey package includes:**

- Open plan kitchen, living and dining area
- Designed kitchen with stone benchtop
- Bosch Kitchen appliances (supply dependent)
- Designed wardrobe units
- Featured James Hardie cladding
- Featured TV wall
- Tinted glass to reduce glare & fading
- Quality bathroom facilities
- Tiled family bathroom with bathtub
- Carpet & laminated floor coverings
- Grooved internal doors with quality hardware
- Digital lock for front door
- 60mm skirting with 60mm architraves
- Gas hot water system
- Heat Pump
- Fully landscaped: fencing, lawns & planting, exposed aggregate driveway, patios, Letter box, clothesline