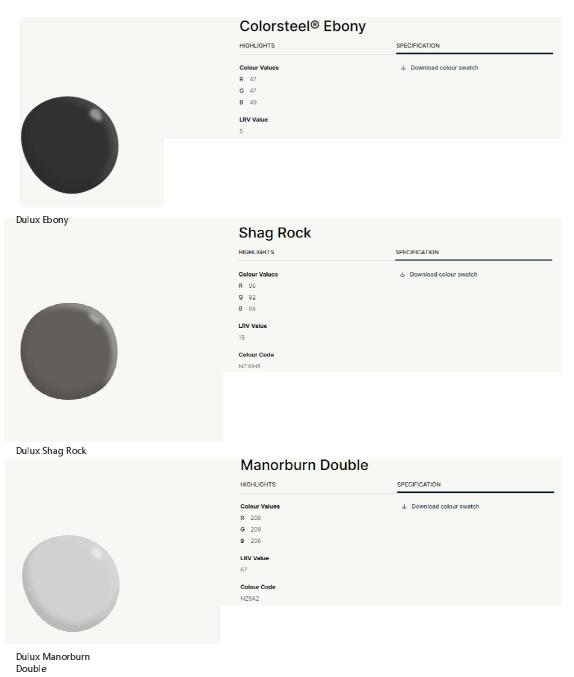

## **COLOUR**

| All Elevation                 |               |            |  |  |  |  |  |
|-------------------------------|---------------|------------|--|--|--|--|--|
| Risk Factor                   | Risk Severity | Risk Score |  |  |  |  |  |
| Wind zone (per NZS 3604)      | Medium risk   | 0          |  |  |  |  |  |
| Number of storeys             | Low risk      | 0          |  |  |  |  |  |
| Roof/wall intersection design | Low           | 0          |  |  |  |  |  |
| Eaves width                   | High risk     | 2          |  |  |  |  |  |
| Envelope complexity           | Medium risk   | 1          |  |  |  |  |  |
| Deck design                   | Low risk      | 0          |  |  |  |  |  |
| Total Risk Score:             |               | 3          |  |  |  |  |  |

## @ COPYRIGHT J&J ARCHITECTURE LTD

|                                              | J&J Architecture Ltd                                                                                                                                                      |
|----------------------------------------------|---------------------------------------------------------------------------------------------------------------------------------------------------------------------------|
| NUMBER:<br>ADDRESS:                          | 021 031 21 91<br>P O Box 21 209, Rototuna.                                                                                                                                |
| EMAIL: DO NOT SCALE DR.                      | Hamilton<br>jeff@jjarchi.co.nz<br>awiNGS.<br>rify all dimensions on site before commencing any works.                                                                     |
| Arch itect to be not<br>carried out in accor | fied im mediately of any discrepancy. All works shown to be<br>dance with the Building Act 2004, all statutory and<br>es and Building Consent Authority approved Consents |
|                                              |                                                                                                                                                                           |
| Cladding N                                   | Notes: ed Linea WEATHERBOARD with                                                                                                                                         |
| 20mm                                         | cavity over "THERMAKRAFT<br>RGATE Plus 295" building paper.                                                                                                               |
| 2 Select                                     | show on the elevation.<br>ed Linea Oblique                                                                                                                                |
| over"T                                       | HERBOARD with 20mm cavity<br>HERMAKRAFT WATERGATE Plus<br>uilding paper. Which show on the                                                                                |
| elevati<br>3 Select                          | on.<br>ed Colorsteel Longrun Roofing                                                                                                                                      |
| underl                                       | Thermakraft Covertek 401" roof<br>ay with 10° & 20° roof pitch.<br>show on the elevation.                                                                                 |
| 4 Select                                     | ed COLORSTEEL 1/4 ROUND<br>ER over COLORSTEEL FASCIA.                                                                                                                     |
| on the                                       | SOmm Dia downpipes. Which show<br>elevation.                                                                                                                              |
|                                              | to window and door schedule for<br>trapes and size.                                                                                                                       |
| -                                            |                                                                                                                                                                           |
|                                              |                                                                                                                                                                           |
|                                              |                                                                                                                                                                           |
|                                              |                                                                                                                                                                           |
|                                              |                                                                                                                                                                           |
|                                              |                                                                                                                                                                           |
| `                                            |                                                                                                                                                                           |
|                                              |                                                                                                                                                                           |
| :                                            |                                                                                                                                                                           |
|                                              |                                                                                                                                                                           |
|                                              |                                                                                                                                                                           |
| •                                            |                                                                                                                                                                           |
|                                              |                                                                                                                                                                           |
|                                              |                                                                                                                                                                           |
|                                              |                                                                                                                                                                           |
|                                              |                                                                                                                                                                           |
| •                                            |                                                                                                                                                                           |
|                                              |                                                                                                                                                                           |
| .                                            |                                                                                                                                                                           |
|                                              |                                                                                                                                                                           |
|                                              |                                                                                                                                                                           |
| ı                                            |                                                                                                                                                                           |
|                                              |                                                                                                                                                                           |
|                                              |                                                                                                                                                                           |
|                                              |                                                                                                                                                                           |
|                                              |                                                                                                                                                                           |
|                                              |                                                                                                                                                                           |
|                                              |                                                                                                                                                                           |
|                                              |                                                                                                                                                                           |
|                                              |                                                                                                                                                                           |
|                                              |                                                                                                                                                                           |
| REVISION                                     |                                                                                                                                                                           |
| CLIENT                                       |                                                                                                                                                                           |
| POUT                                         | LOT 94<br>REWASTREET                                                                                                                                                      |
|                                              | Elevations                                                                                                                                                                |
| DATE                                         | SCALE @ A2                                                                                                                                                                |