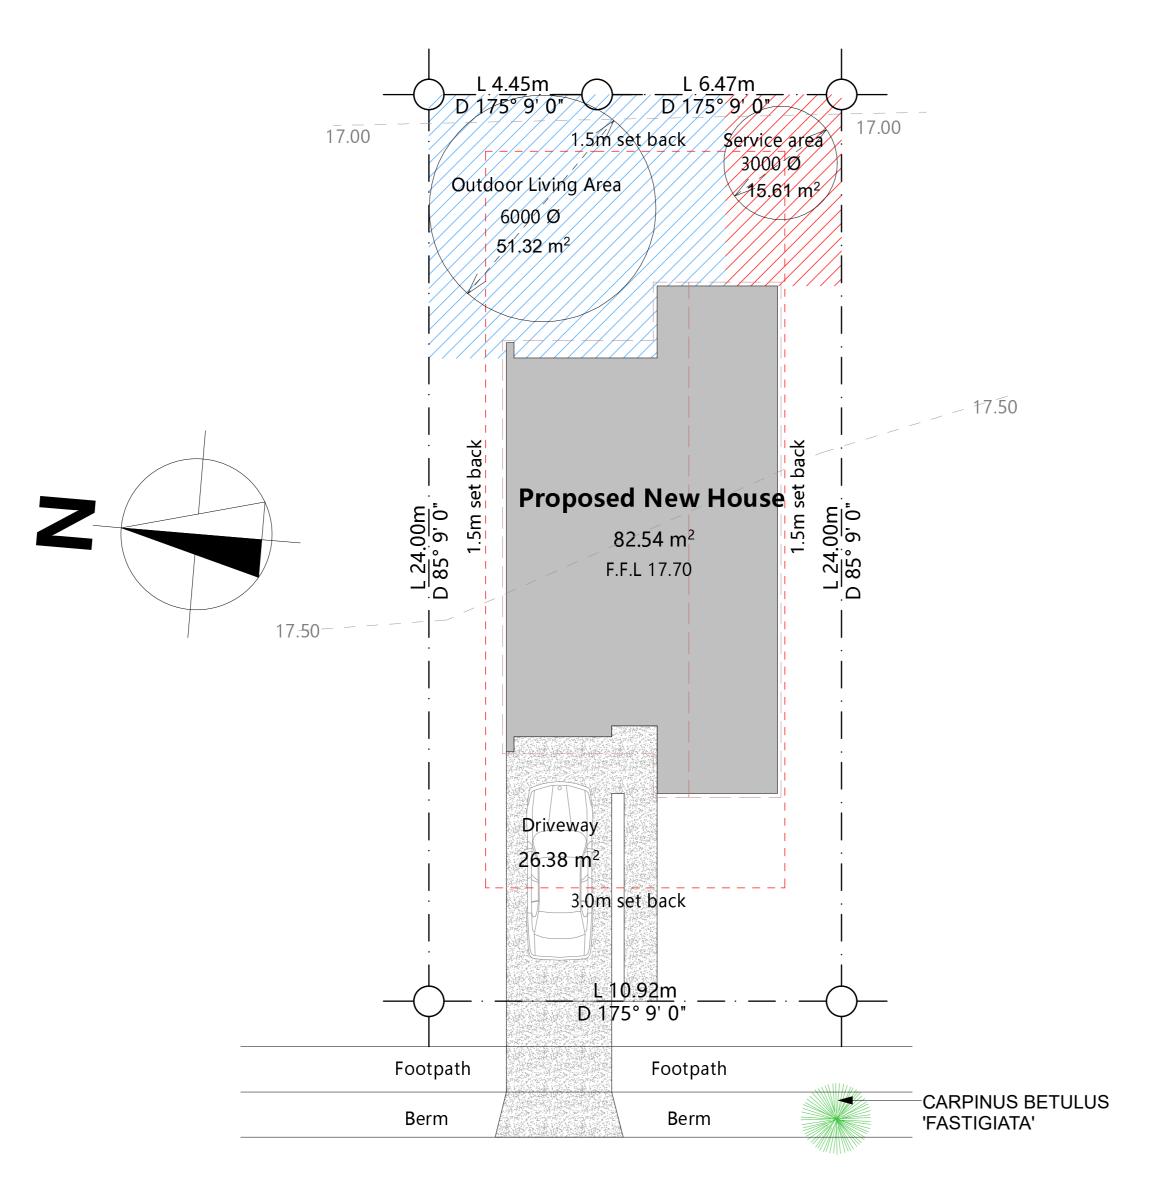

#### Lot 94 - 34 Pourewa Street

#### **Quality materials and fittings. Turnkey package includes:**

- Open plan kitchen, living and dining area
- Designed kitchen with stone benchtop
- Bosch Kitchen appliances (supply dependent)
- Designed wardrobe units
- Featured James Hardie cladding
- Featured TV wall
- Tinted glass to reduce glare & fading
- Quality bathroom facilities
- Tiled family bathroom with bathtub
- Carpet & laminated floor coverings
- Grooved internal doors with quality hardware
- Digital lock for front door
- 60mm skirting with 60mm architraves
- Gas hot water system
- Heat Pump
- Fully landscaped: fencing, lawns & planting, exposed aggregate driveway, patios, Letter box, clothesline



POUREWA STREET







# <u>Insulation</u> 90 Frame External Walls: R2.2 PINK BATTS Trusses Roof Area: R3.2 PINK BATTS Kingspan KS1000RW Wall Frame Wet Area Wall Frame Skirting: 60x10 PINE SINGLE BEVEL Architrave: 60x10 PINE SINGLE BEVEL Scotia: 75 Gib Cove membranes to: 1800mm above the canity, and 1500mm above the F.F.L. K E Y : Smoke Detecter ፠ Out door Tap Switch Board Meter Board Ceiling Access Rinnai Gas HW System Air Conditioner Outlet Exhaust Fan Flow rates a) 25 L/s for showers and baths, and b) 50 L/s for cooktops. Floor Area: Ground Floor: 298.97m2(Over Frame)

J&J Architecture Ltd NUMBER: 021 031 21 91 ADDRESS: P O Box 21 209, Rototuna. ADDRESS: P O Box 21 209, Rototuna.

Hamilton

EMAIL: jeff@jjarchi.co.nz

DO NOT SCALE DRAWINGS.
Contractor mustverify all dimensions on site b