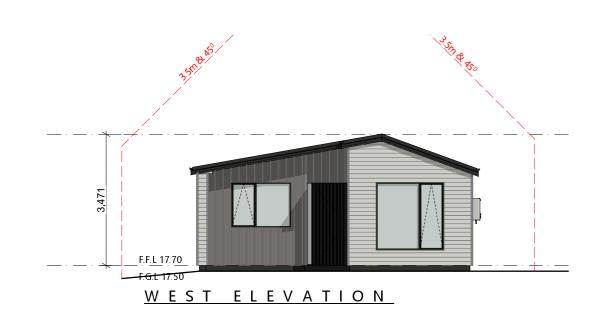

## @ COPYRIGHT J&J ARCHITECTURE LTD

|                                              | J&J Architecture Ltd                                                                                                                                                      |
|----------------------------------------------|---------------------------------------------------------------------------------------------------------------------------------------------------------------------------|
| NUMBER:<br>ADDRESS:                          | 021 031 21 91<br>P O Box 21 209, Rototuna.                                                                                                                                |
| EMAIL: DO NOT SCALE DR.                      | Hamilton<br>jeff@jjarchi.co.nz<br>awiNGS.<br>rify all dimensions on site before commencing any works.                                                                     |
| Arch itect to be not<br>carried out in accor | fied im mediately of any discrepancy. All works shown to be<br>dance with the Building Act 2004, all statutory and<br>es and Building Consent Authority approved Consents |
|                                              |                                                                                                                                                                           |
| Cladding N                                   | Notes: ed Linea WEATHERBOARD with                                                                                                                                         |
| 20mm                                         | cavity over "THERMAKRAFT<br>RGATE Plus 295" building paper.                                                                                                               |
| 2 Select                                     | show on the elevation.<br>ed Linea Oblique                                                                                                                                |
| over"T                                       | HERBOARD with 20mm cavity<br>HERMAKRAFT WATERGATE Plus<br>uilding paper. Which show on the                                                                                |
| elevati<br>3 Select                          | on.<br>ed Colorsteel Longrun Roofing                                                                                                                                      |
| underl                                       | Thermakraft Covertek 401" roof<br>ay with 10° & 20° roof pitch.<br>show on the elevation.                                                                                 |
| 4 Select                                     | ed COLORSTEEL 1/4 ROUND<br>ER over COLORSTEEL FASCIA.                                                                                                                     |
| on the                                       | SOmm Dia downpipes. Which show<br>elevation.                                                                                                                              |
|                                              | to window and door schedule for<br>trapes and size.                                                                                                                       |
| -                                            |                                                                                                                                                                           |
|                                              |                                                                                                                                                                           |
|                                              |                                                                                                                                                                           |
|                                              |                                                                                                                                                                           |
|                                              |                                                                                                                                                                           |
|                                              |                                                                                                                                                                           |
| `                                            |                                                                                                                                                                           |
|                                              |                                                                                                                                                                           |
| :                                            |                                                                                                                                                                           |
|                                              |                                                                                                                                                                           |
|                                              |                                                                                                                                                                           |
| •                                            |                                                                                                                                                                           |
|                                              |                                                                                                                                                                           |
|                                              |                                                                                                                                                                           |
|                                              |                                                                                                                                                                           |
|                                              |                                                                                                                                                                           |
| •                                            |                                                                                                                                                                           |
|                                              |                                                                                                                                                                           |
| .                                            |                                                                                                                                                                           |
|                                              |                                                                                                                                                                           |
|                                              |                                                                                                                                                                           |
| ı                                            |                                                                                                                                                                           |
|                                              |                                                                                                                                                                           |
|                                              |                                                                                                                                                                           |
|                                              |                                                                                                                                                                           |
|                                              |                                                                                                                                                                           |
|                                              |                                                                                                                                                                           |
|                                              |                                                                                                                                                                           |
|                                              |                                                                                                                                                                           |
|                                              |                                                                                                                                                                           |
|                                              |                                                                                                                                                                           |
| REVISION                                     |                                                                                                                                                                           |
| CLIENT                                       |                                                                                                                                                                           |
| POUT                                         | LOT 94<br>REWASTREET                                                                                                                                                      |
|                                              | Elevations                                                                                                                                                                |
| DATE                                         | SCALE @ A2                                                                                                                                                                |