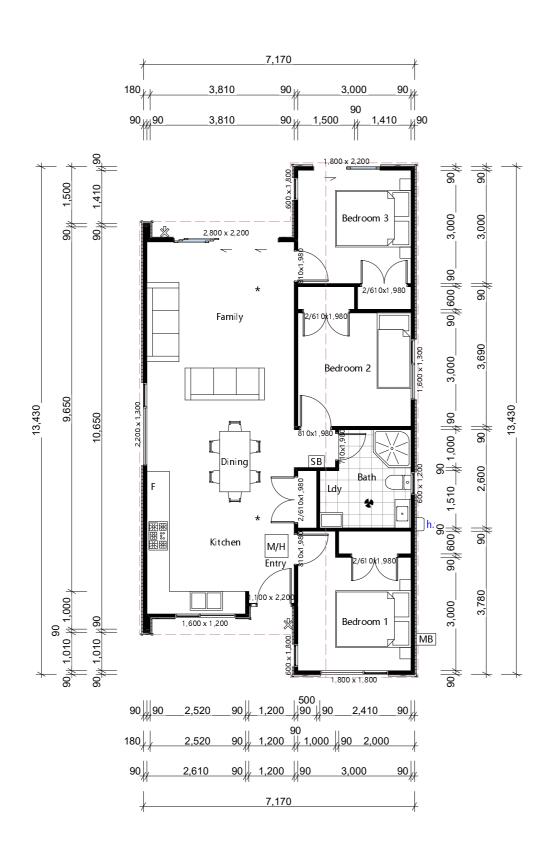

#### Lot 94 - 34 Pourewa Street

#### **Quality materials and fittings. Turnkey package includes:**

- Open plan kitchen, living and dining area
- Designed kitchen with stone benchtop
- Bosch Kitchen appliances (supply dependent)
- Designed wardrobe units
- Featured James Hardie cladding
- Featured TV wall
- Tinted glass to reduce glare & fading
- Quality bathroom facilities
- Tiled family bathroom with bathtub
- Carpet & laminated floor coverings
- Grooved internal doors with quality hardware
- Digital lock for front door
- 60mm skirting with 60mm architraves
- Gas hot water system
- Heat Pump
- Fully landscaped: fencing, lawns & planting, exposed aggregate driveway, patios, Letter box, clothesline



POUREWA STREET







# <u>Insulation</u> 90 Frame External Walls: R2.2 PINK BATTS Trusses Roof Area: R3.2 PINK BATTS Kingspan KS1000RW Wall Frame Wet Area Wall Frame Skirting: 60x10 PINE SINGLE BEVEL Architrave: 60x10 PINE SINGLE BEVEL Scotia: 75 Gib Cove membranes to: 1800mm above the canity, and 1500mm above the F.F.L. K E Y : Smoke Detecter ፠ Out door Tap Switch Board Meter Board Ceiling Access Rinnai Gas HW System Air Conditioner Outlet Exhaust Fan Flow rates a) 25 L/s for showers and baths, and b) 50 L/s for cooktops. Floor Area: Ground Floor: 298.97m2(Over Frame)

J&J Architecture Ltd NUMBER: 021 031 21 91 ADDRESS: P O Box 21 209, Rototuna. ADDRESS: P O Box 21 209, Rototuna.

Hamilton

EMAIL: jeff@jjarchi.co.nz

DO NOT SCALE DRAWINGS.
Contractor mustverify all dimensions on site before commencing any w