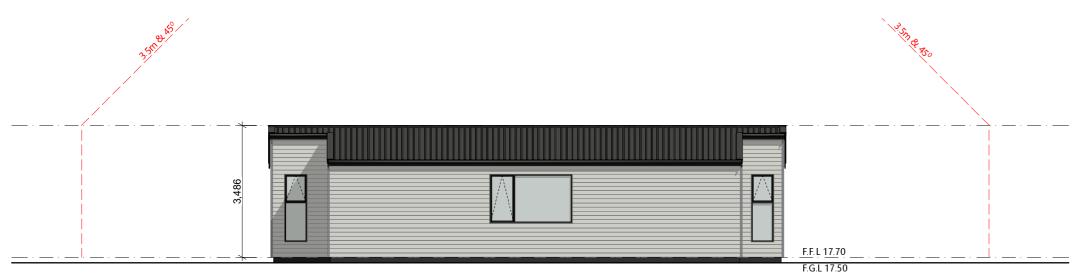

### NORTH ELEVATION

## @ COPYRIGHT J&J ARCHITECTURE LTD

|                                              | J&J Architecture Ltd                                                                                                                                                      |
|----------------------------------------------|---------------------------------------------------------------------------------------------------------------------------------------------------------------------------|
| NUMBER:<br>ADDRESS:                          | 021 031 21 91<br>P O Box 21 209, Rototuna.                                                                                                                                |
| EMAIL: DO NOT SCALE DR.                      | Hamilton<br>jeff@jjarchi.co.nz<br>awiNGS.<br>rify all dimensions on site before commencing any works.                                                                     |
| Arch itect to be not<br>carried out in accor | fied im mediately of any discrepancy. All works shown to be<br>dance with the Building Act 2004, all statutory and<br>es and Building Consent Authority approved Consents |
|                                              |                                                                                                                                                                           |
| Cladding N                                   | Notes: ed Linea WEATHERBOARD with                                                                                                                                         |
| 20mm                                         | cavity over "THERMAKRAFT<br>RGATE Plus 295" building paper.                                                                                                               |
| 2 Select                                     | show on the elevation.<br>ed Linea Oblique                                                                                                                                |
| over"T                                       | HERBOARD with 20mm cavity<br>HERMAKRAFT WATERGATE Plus<br>uilding paper. Which show on the                                                                                |
| elevati<br>3 Select                          | on.<br>ed Colorsteel Longrun Roofing                                                                                                                                      |
| underl                                       | Thermakraft Covertek 401" roof<br>ay with 10° & 20° roof pitch.<br>show on the elevation.                                                                                 |
| 4 Select                                     | ed COLORSTEEL 1/4 ROUND<br>ER over COLORSTEEL FASCIA.                                                                                                                     |
| on the                                       | SOmm Dia downpipes. Which show<br>elevation.                                                                                                                              |
|                                              | to window and door schedule for<br>trapes and size.                                                                                                                       |
| -                                            |                                                                                                                                                                           |
|                                              |                                                                                                                                                                           |
|                                              |                                                                                                                                                                           |
|                                              |                                                                                                                                                                           |
|                                              |                                                                                                                                                                           |
|                                              |                                                                                                                                                                           |
| `                                            |                                                                                                                                                                           |
|                                              |                                                                                                                                                                           |
| :                                            |                                                                                                                                                                           |
|                                              |                                                                                                                                                                           |
|                                              |                                                                                                                                                                           |
| •                                            |                                                                                                                                                                           |
|                                              |                                                                                                                                                                           |
|                                              |                                                                                                                                                                           |
|                                              |                                                                                                                                                                           |
|                                              |                                                                                                                                                                           |
| •                                            |                                                                                                                                                                           |
|                                              |                                                                                                                                                                           |
| .                                            |                                                                                                                                                                           |
|                                              |                                                                                                                                                                           |
|                                              |                                                                                                                                                                           |
| ı                                            |                                                                                                                                                                           |
|                                              |                                                                                                                                                                           |
|                                              |                                                                                                                                                                           |
|                                              |                                                                                                                                                                           |
|                                              |                                                                                                                                                                           |
|                                              |                                                                                                                                                                           |
|                                              |                                                                                                                                                                           |
|                                              |                                                                                                                                                                           |
|                                              |                                                                                                                                                                           |
|                                              |                                                                                                                                                                           |
| REVISION                                     |                                                                                                                                                                           |
| CLIENT                                       |                                                                                                                                                                           |
| POUT                                         | LOT 94<br>REWASTREET                                                                                                                                                      |
|                                              | Elevations                                                                                                                                                                |
| DATE                                         | SCALE @ A2                                                                                                                                                                |