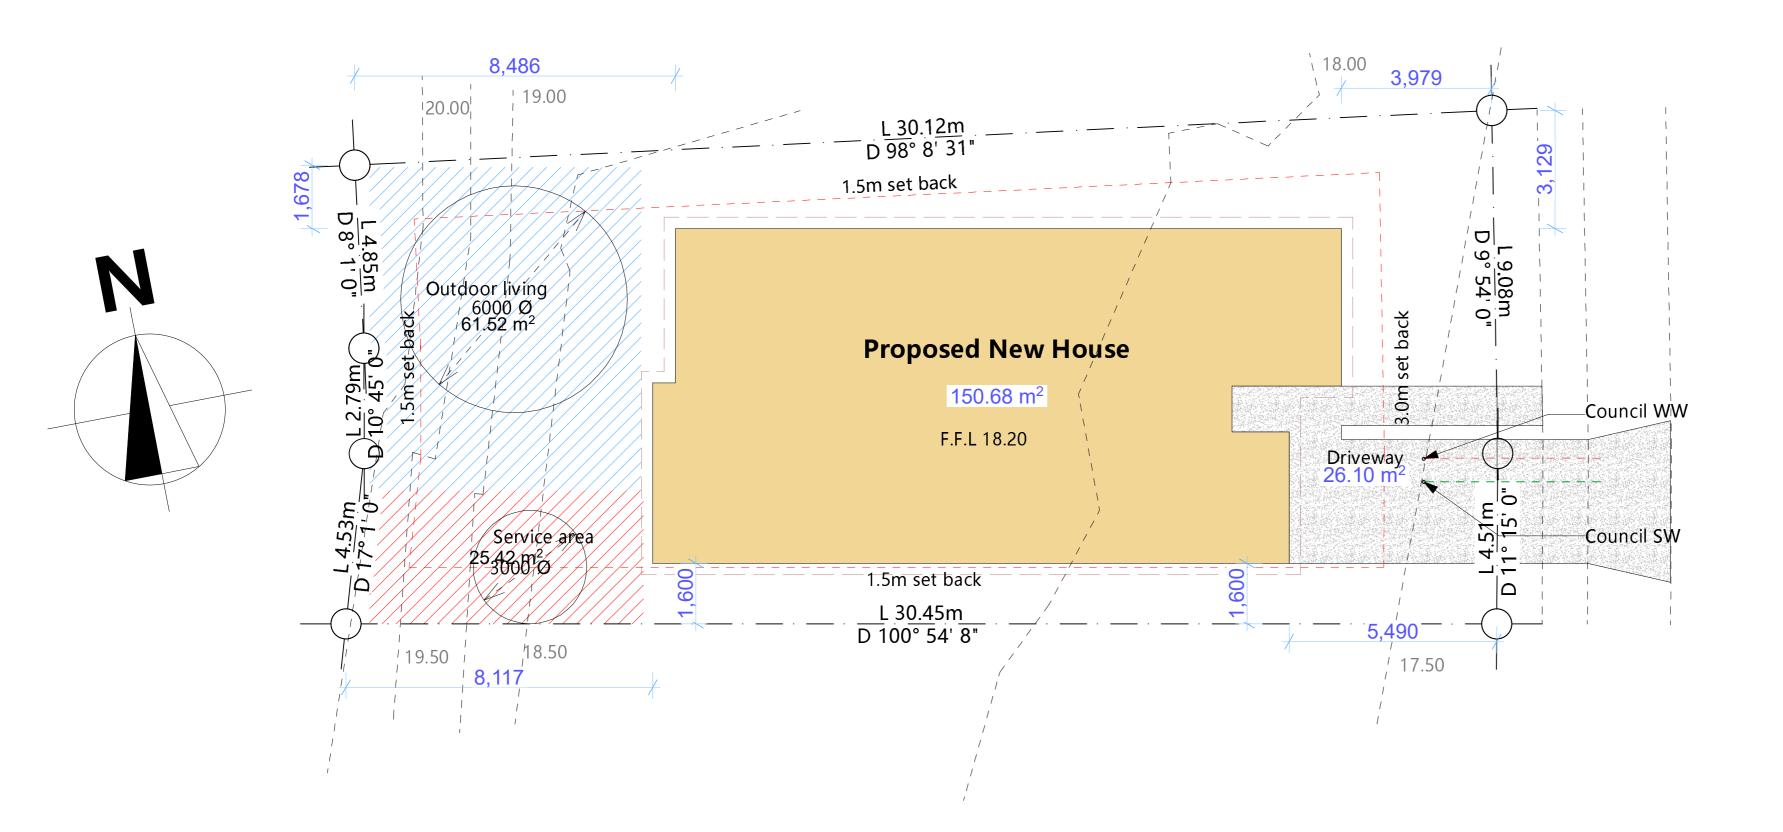

POUREWA STREET

|          | $\Lambda$                                                                                                                                                                                                                                                                                                                                                                                                                                                                                                                                                                                        |                                                                                                                                                                   |  |
|----------|--------------------------------------------------------------------------------------------------------------------------------------------------------------------------------------------------------------------------------------------------------------------------------------------------------------------------------------------------------------------------------------------------------------------------------------------------------------------------------------------------------------------------------------------------------------------------------------------------|-------------------------------------------------------------------------------------------------------------------------------------------------------------------|--|
|          | NUMBER: 0210312                                                                                                                                                                                                                                                                                                                                                                                                                                                                                                                                                                                  | Architecture Ltd<br>191<br>21 209, Rototuna.                                                                                                                      |  |
|          | Hamilton<br>EMAIL: jeff@jjaro                                                                                                                                                                                                                                                                                                                                                                                                                                                                                                                                                                    | ı                                                                                                                                                                 |  |
|          | Contractor must verify all dimensions<br>Architect to be notified immediately<br>carried out in accordance with the Bu                                                                                                                                                                                                                                                                                                                                                                                                                                                                           | s on site before commencing any works.<br>of any discrepancy. All works shown to be<br>il ding Act 2004, all statu tory and<br>onsent Authority approved Consents |  |
|          | Site Plan Notes:                                                                                                                                                                                                                                                                                                                                                                                                                                                                                                                                                                                 |                                                                                                                                                                   |  |
|          | Legal Descripiton                                                                                                                                                                                                                                                                                                                                                                                                                                                                                                                                                                                |                                                                                                                                                                   |  |
|          | Street:                                                                                                                                                                                                                                                                                                                                                                                                                                                                                                                                                                                          | 11 Pourewa Steet                                                                                                                                                  |  |
|          | Lot:                                                                                                                                                                                                                                                                                                                                                                                                                                                                                                                                                                                             | 76                                                                                                                                                                |  |
|          | DPS:                                                                                                                                                                                                                                                                                                                                                                                                                                                                                                                                                                                             | 558152                                                                                                                                                            |  |
|          | Site Area:                                                                                                                                                                                                                                                                                                                                                                                                                                                                                                                                                                                       | 387.00 m2                                                                                                                                                         |  |
|          | Floor Area:<br>Site Coverage:                                                                                                                                                                                                                                                                                                                                                                                                                                                                                                                                                                    | 150.68 m2<br>38.9%                                                                                                                                                |  |
|          | Driveway:                                                                                                                                                                                                                                                                                                                                                                                                                                                                                                                                                                                        | 22.22m2                                                                                                                                                           |  |
|          | Permeable Surface:                                                                                                                                                                                                                                                                                                                                                                                                                                                                                                                                                                               | (387-150.68-22.22<br>)/387=55%                                                                                                                                    |  |
|          | Wind Zone:                                                                                                                                                                                                                                                                                                                                                                                                                                                                                                                                                                                       | Н                                                                                                                                                                 |  |
|          | Wind Region:                                                                                                                                                                                                                                                                                                                                                                                                                                                                                                                                                                                     | A                                                                                                                                                                 |  |
|          | Earthquake Zone:                                                                                                                                                                                                                                                                                                                                                                                                                                                                                                                                                                                 | Zone 1                                                                                                                                                            |  |
|          | Exposure Zone:                                                                                                                                                                                                                                                                                                                                                                                                                                                                                                                                                                                   | Zone B                                                                                                                                                            |  |
|          | Climate Zone:                                                                                                                                                                                                                                                                                                                                                                                                                                                                                                                                                                                    | Zone 2                                                                                                                                                            |  |
| 2        | Zone:                                                                                                                                                                                                                                                                                                                                                                                                                                                                                                                                                                                            | Residential Zone                                                                                                                                                  |  |
|          | Precient:                                                                                                                                                                                                                                                                                                                                                                                                                                                                                                                                                                                        | Medium Density                                                                                                                                                    |  |
| 4        |                                                                                                                                                                                                                                                                                                                                                                                                                                                                                                                                                                                                  |                                                                                                                                                                   |  |
| Z        | <ol> <li>Contractor to double check datum and<br/>all levels.</li> <li>Rerfer to survey plan for accurate<br/>contours.</li> <li>Drain layer to locate connection on site<br/>before comecing works.</li> <li>Sand pad refer to attached geotech<br/>report by engineer.</li> <li>All site dimensions are to outside edge<br/>of slab.</li> <li>All works to comply with current<br/>NZS:3604 2011 &amp; NZBC.</li> <li>Overall frame or slab dimension to<br/>all ow for 6mm bottom plate overhang.</li> <li>Site fence required during the<br/>construction to comply with NZBC F5.</li> </ol> |                                                                                                                                                                   |  |
| _        |                                                                                                                                                                                                                                                                                                                                                                                                                                                                                                                                                                                                  |                                                                                                                                                                   |  |
| Σ        |                                                                                                                                                                                                                                                                                                                                                                                                                                                                                                                                                                                                  |                                                                                                                                                                   |  |
|          |                                                                                                                                                                                                                                                                                                                                                                                                                                                                                                                                                                                                  |                                                                                                                                                                   |  |
| _        |                                                                                                                                                                                                                                                                                                                                                                                                                                                                                                                                                                                                  |                                                                                                                                                                   |  |
| ш        |                                                                                                                                                                                                                                                                                                                                                                                                                                                                                                                                                                                                  |                                                                                                                                                                   |  |
| <b>~</b> |                                                                                                                                                                                                                                                                                                                                                                                                                                                                                                                                                                                                  |                                                                                                                                                                   |  |
| ር        |                                                                                                                                                                                                                                                                                                                                                                                                                                                                                                                                                                                                  |                                                                                                                                                                   |  |
|          |                                                                                                                                                                                                                                                                                                                                                                                                                                                                                                                                                                                                  | T76<br>ewaSteet                                                                                                                                                   |  |
|          |                                                                                                                                                                                                                                                                                                                                                                                                                                                                                                                                                                                                  |                                                                                                                                                                   |  |
|          |                                                                                                                                                                                                                                                                                                                                                                                                                                                                                                                                                                                                  | e Plan                                                                                                                                                            |  |
|          | DATE                                                                                                                                                                                                                                                                                                                                                                                                                                                                                                                                                                                             | SCALE @ A3                                                                                                                                                        |  |
|          |                                                                                                                                                                                                                                                                                                                                                                                                                                                                                                                                                                                                  |                                                                                                                                                                   |  |