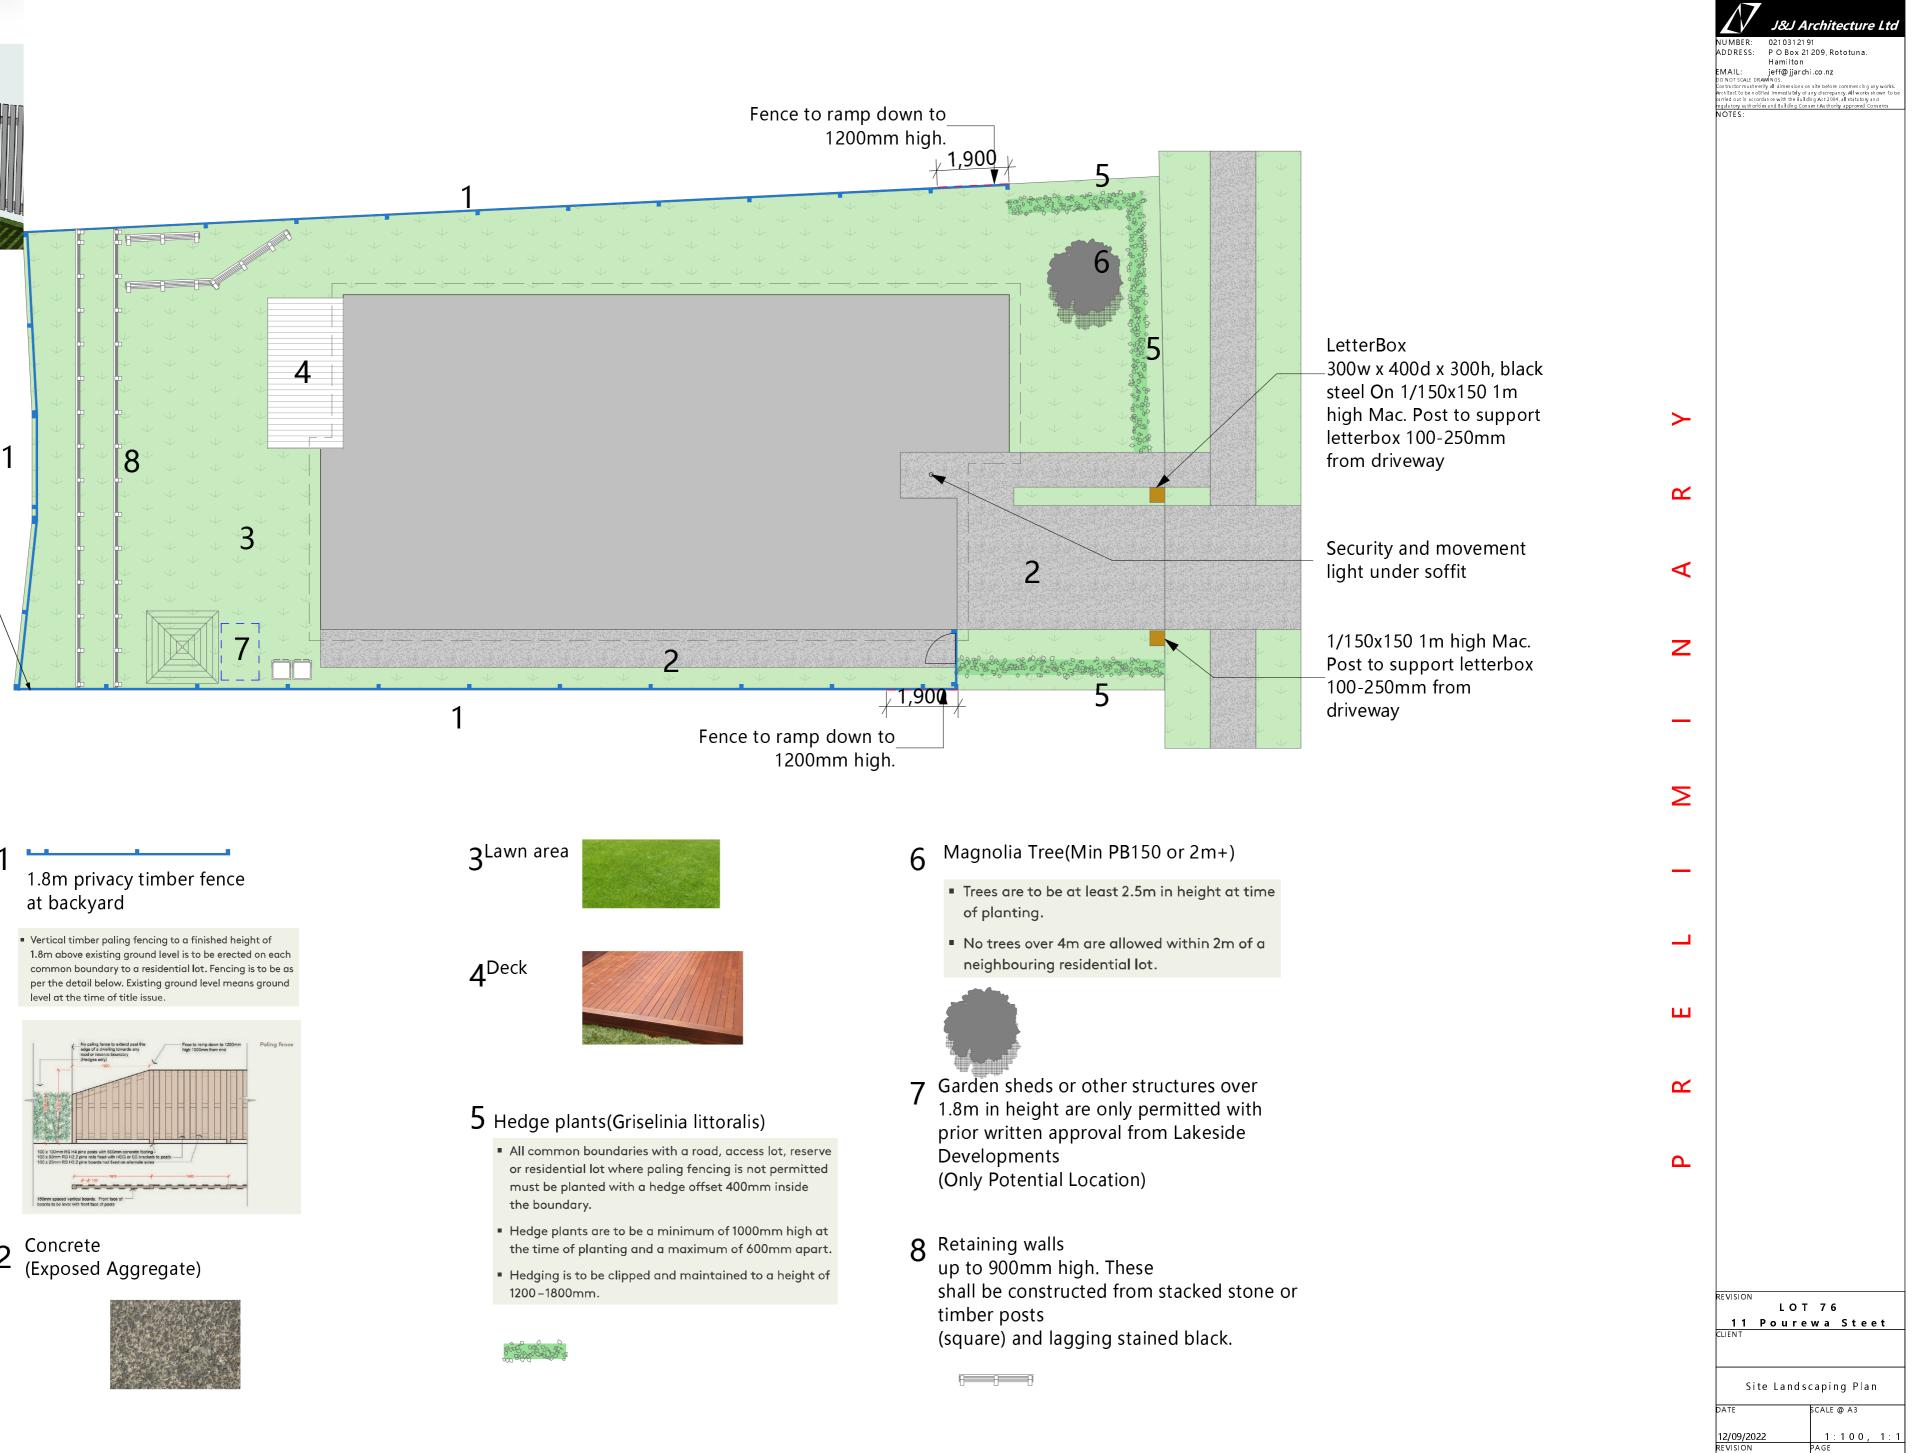

## **Quality materials and fittings. Turnkey package includes:**

- Open plan kitchen, living and dining area
- Designed kitchen with stone benchtop
- Bosch Kitchen appliances (supply dependent)
- Designed wardrobe units
- Featured James Hardie cladding
- Featured TV wall
- Tinted glass to reduce glare & fading
- Quality bathroom facilities
- Tiled family bathroom with bathtub
- Carpet & laminated floor coverings
- Grooved internal doors with quality hardware
- Digital lock for front door
- 60mm skirting with 60mm architraves
- Gas hot water system
- Heat Pump
- Fully landscaped: fencing, lawns & planting, exposed aggregate driveway, patios, Letter box, clothesline