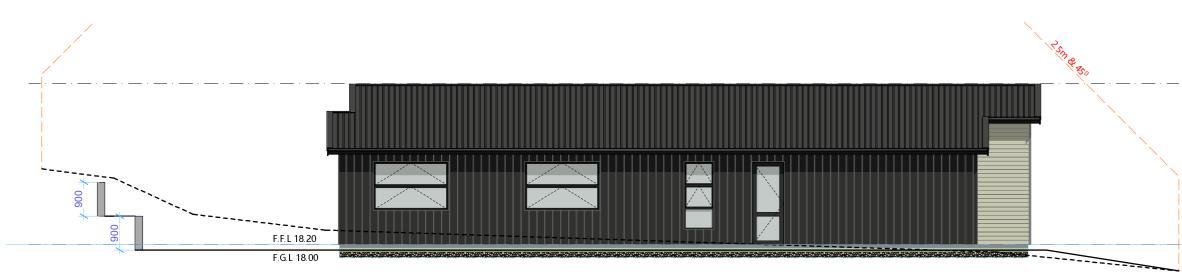

## @ COPYRIGHT J&J ARCHITECTURE LTD

<u>EAST ELEVATION</u>

<u>SOUTH ELEVATION</u>

#### Cladding Notes:

 $\succ$ 

Ľ

4

Ζ

\_\_\_\_

Σ

\_

ш

Ľ

Δ

- Selected Linea WEATHERBOARD with 20mm cavity over "THERMAKRAFT WATERGATE Plus 295" building paper. Which show on the elevation. Selected Linea Oblique WEATHERBOARD with 20mm cavity over "THERMAKRAFT WATERGATE Plus 295" building paper. Which show on the elevation.

- elevation. Selected Colorsteel Longrun Roofing over "Thermakraft Covertek 401" roof underlay with 10° roof pitch. Which show on the elevation. Selected COLORSTEEL 1/4 ROUND
- GUTTER over COLORSTEEL FASCIA. With 80mm Dia downpipes. Which show
- on the elevation. Refer to window and door schedule for joinery tapes and size.