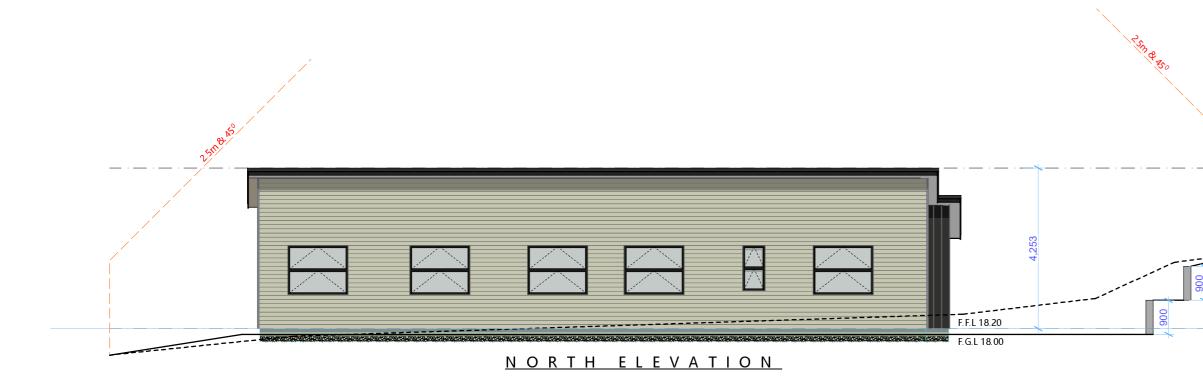

## @ COPYRIGHT J&J ARCHITECTURE LTD

<u>EAST ELEVATION</u>

<u>SOUTH ELEVATION</u>

#### Cladding Notes:

 $\succ$ 

Ľ

4

Ζ

\_\_\_\_

Σ

\_

ш

Ľ

Δ

- Selected Linea WEATHERBOARD with 20mm cavity over "THERMAKRAFT WATERGATE Plus 295" building paper. Which show on the elevation. Selected Linea Oblique WEATHERBOARD with 20mm cavity over "THERMAKRAFT WATERGATE Plus 295" building paper. Which show on the elevation.

- elevation. Selected Colorsteel Longrun Roofing over "Thermakraft Covertek 401" roof underlay with 10° roof pitch. Which show on the elevation. Selected COLORSTEEL 1/4 ROUND
- GUTTER over COLORSTEEL FASCIA. With 80mm Dia downpipes. Which show
- on the elevation. Refer to window and door schedule for joinery tapes and size.