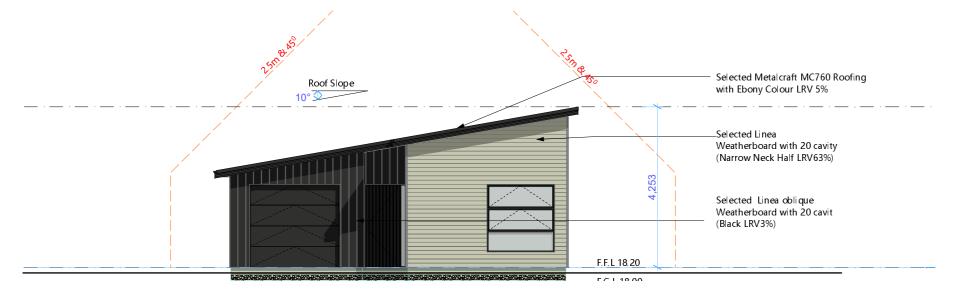

#### Cladding Notes:

 $\succ$ 

Ľ

4

Ζ

\_\_\_\_

Σ

\_

ш

Ľ

Δ

- Selected Linea WEATHERBOARD with 20mm cavity over "THERMAKRAFT WATERGATE Plus 295" building paper. Which show on the elevation. Selected Linea Oblique WEATHERBOARD with 20mm cavity over "THERMAKRAFT WATERGATE Plus 295" building paper. Which show on the elevation.

- elevation. Selected Colorsteel Longrun Roofing over "Thermakraft Covertek 401" roof underlay with 10° roof pitch. Which show on the elevation. Selected COLORSTEEL 1/4 ROUND
- GUTTER over COLORSTEEL FASCIA. With 80mm Dia downpipes. Which show
- on the elevation. Refer to window and door schedule for joinery tapes and size.