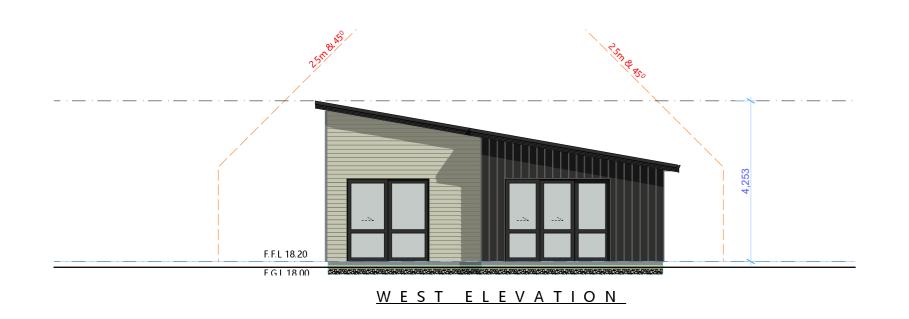

#### Cladding Notes:

 $\succ$ 

Ľ

4

Ζ

\_\_\_\_

Σ

\_

ш

Ľ

Δ

- Selected Linea WEATHERBOARD with 20mm cavity over "THERMAKRAFT WATERGATE Plus 295" building paper. Which show on the elevation. Selected Linea Oblique WEATHERBOARD with 20mm cavity over "THERMAKRAFT WATERGATE Plus 295" building paper. Which show on the elevation.

- elevation. Selected Colorsteel Longrun Roofing over "Thermakraft Covertek 401" roof underlay with 10° roof pitch. Which show on the elevation. Selected COLORSTEEL 1/4 ROUND
- GUTTER over COLORSTEEL FASCIA. With 80mm Dia downpipes. Which show
- on the elevation. Refer to window and door schedule for joinery tapes and size.