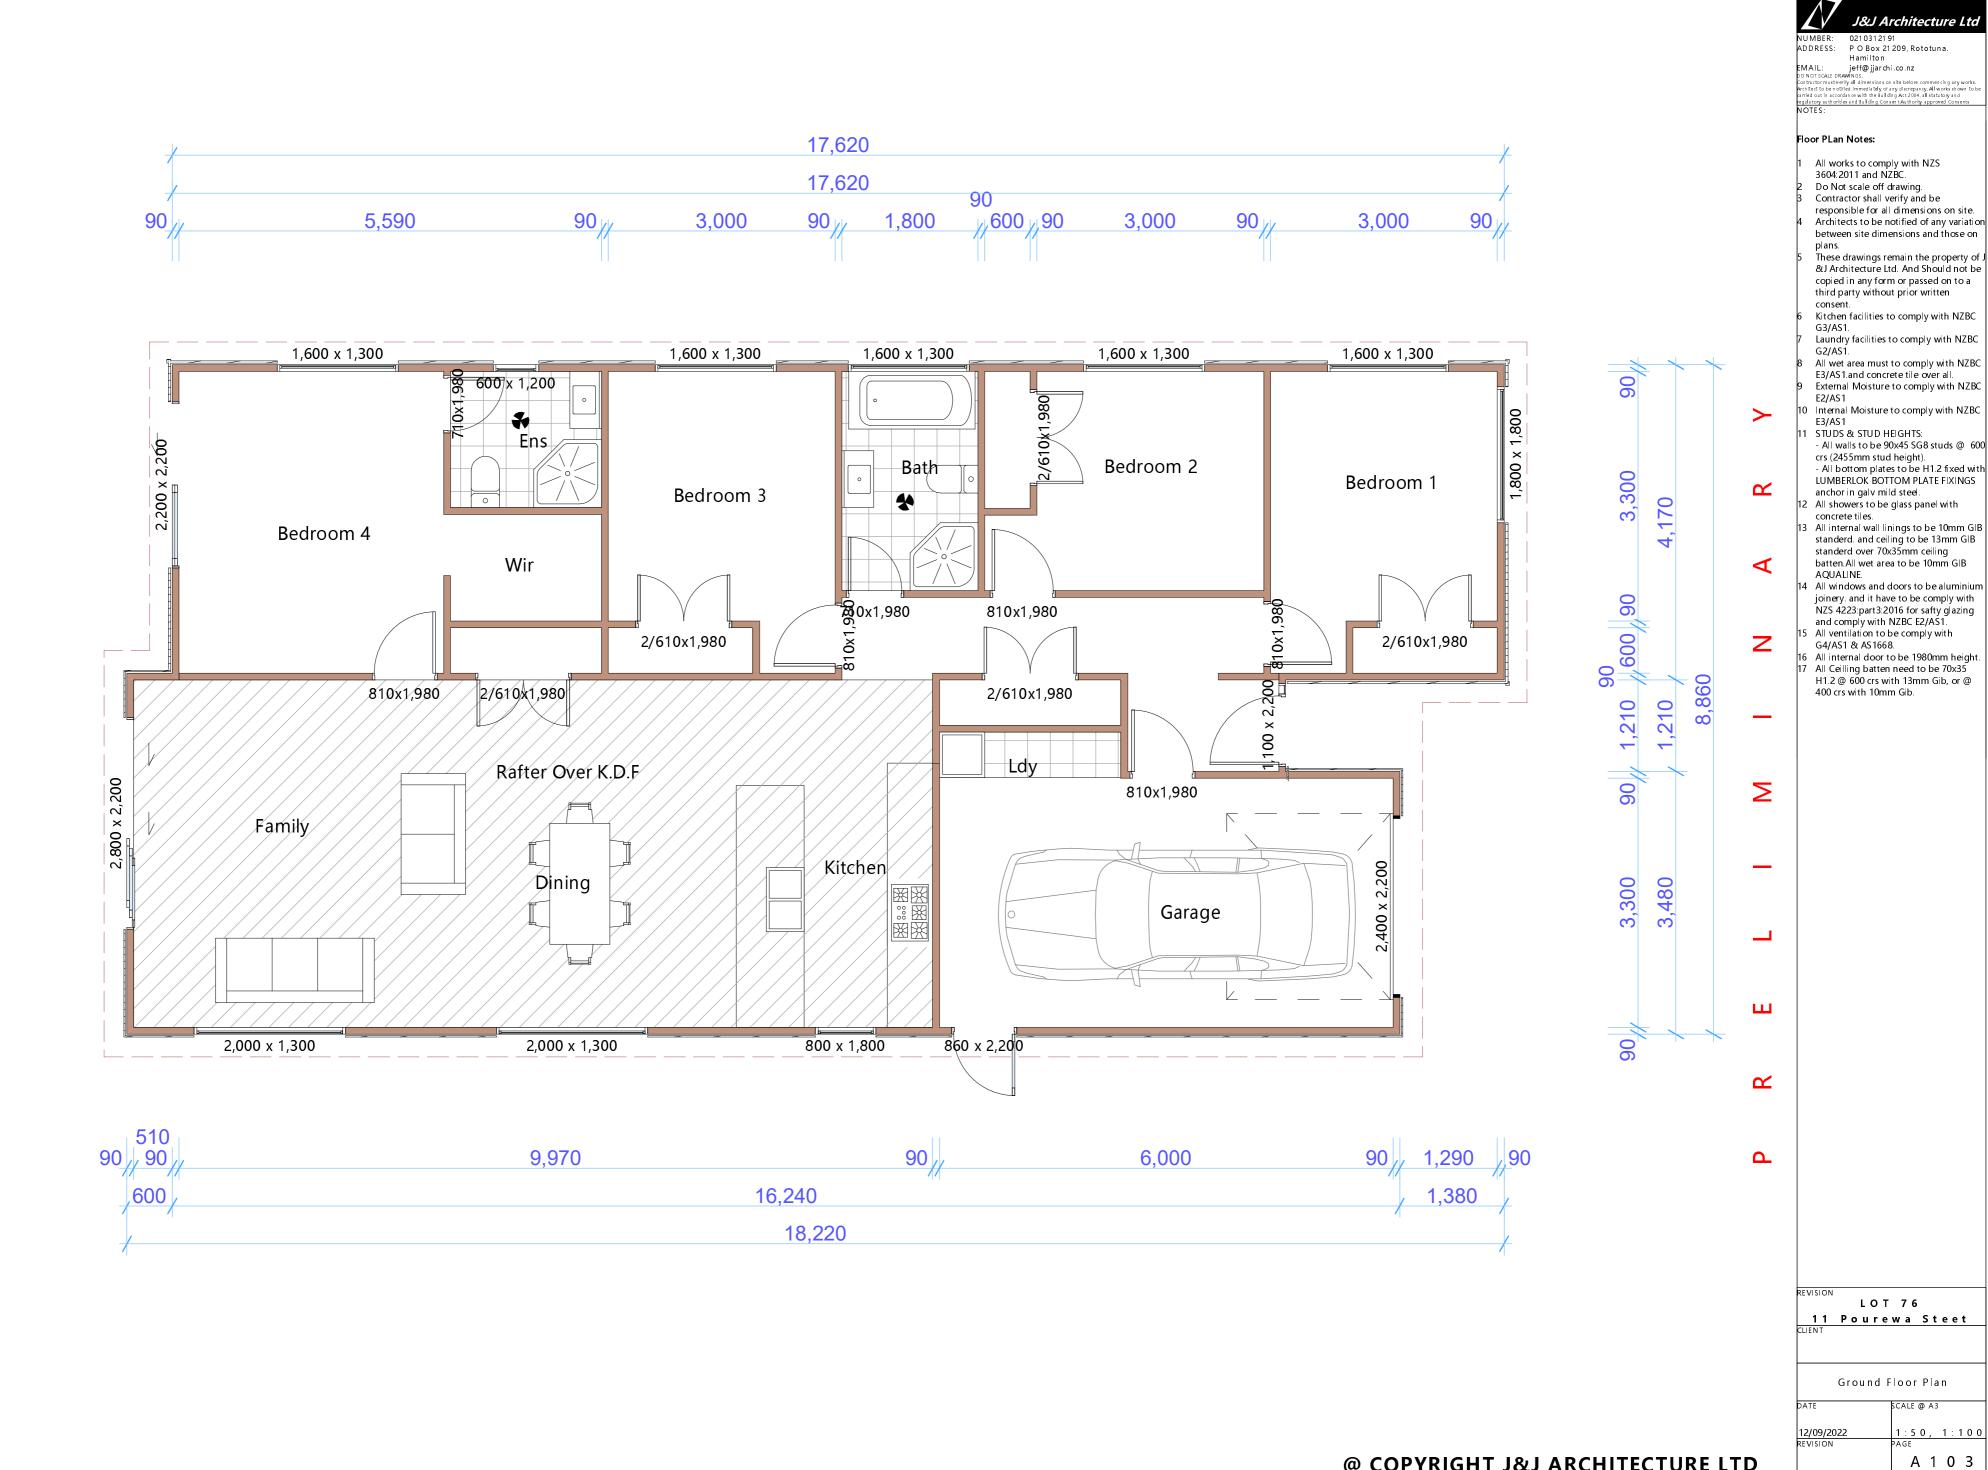

|                                                                                                                                                                   |  |

## @ COPYRIGHT J&J ARCHITECTURE LTD







2





A 1 0 2





## @ COPYRIGHT J&J ARCHITECTURE LTD





<u>EAST ELEVATION</u>



<u>SOUTH ELEVATION</u>



# COLOUR





#### Black HIGHLIGHTS SPECIFICATION Colour Value Download colour swatch R 36 G 35 **B** 34 LRV Value 3 Colour Code SG6G9

SPECIFICATIO

SPECIFICATION

Download colour swatch

Colorsteel® Ebony

Narrow Neck Half

HIGHLIGHTS

Colour Values

R 205

G 202 B 191

LRV Value

63 Colour Code N79F6

HIGHLIGHTS

Colour Value

**R** 47 G 47

**B** 49

LRV Value 5

### Dulux Black



Dulux Narrow neck Half

# J&J Architecture Ltd NUMBER: 0210312191 ADDRESS: P O Box 21209, Rototuna. Hamilton EMAIL: jeff@jjarchi.co.nz Do Not Scale DRAWINGS. Contactor matverly all dimensions on site before commercing any we vertified to be official immediately of any discrepancy. All works at own sarried out in a